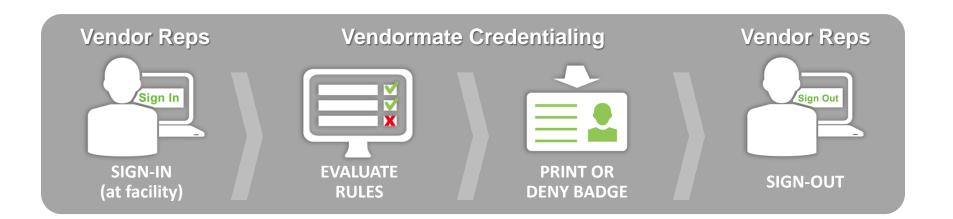

### Sign-In & Badge Process

#### **BADGE RULES**

**Sanction Lists Status:** Representatives identified on sanction lists are denied a badge

**Registration Status:** If you are not registered with Vendormate Credentialing, you may not be able to print a badge at the sign-in station of the Health system you are visiting.

**Document Compliance:** Non-compliant reps may be denied a badge if their profile is not compliant with the health system they are visiting.