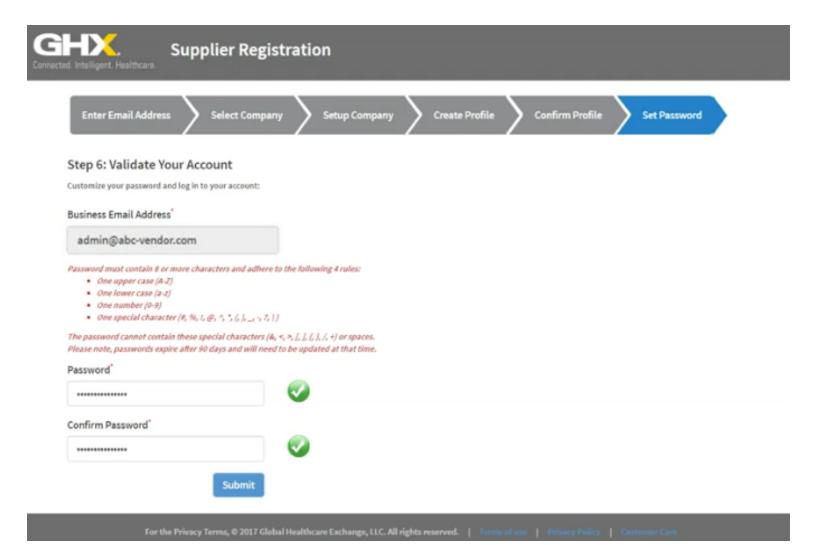

### Setup Password

From: noreply@vendormate.net

Subject: Vendormate Registration: Temporary Password

Date: August 1, 2017 at 5:03:01 PM EDT

To: admin2@anvik.com

#### Setup your Vendormate Credentialing Password

You must setup a password in order to continue your Vendormate Credentialing profile creation. After setting a password be sure to add an account and become compliant with your chosen health system(s).

#### Set Password

If the above link does not work for you, please copy and paste the following hyperlink into your browser: <a href="https://vision.vendormate.net/registration/goToActivateAccount?">https://vision.vendormate.net/registration/goToActivateAccount?</a> is From=email&key=17354d4da368c08596180eefa46279f3

Once on the password setup page, please type a new password and confirm that password.

#### Password must contain 8 or more characters and adhere to the following 4 rules:

- One upper case (A-Z)
- One lower case (a-z)
- One number (0-9)
- One special character (#, %, !, @, ^, \*, (, ), \_, -, ?, \)

The password cannot contain these special characters (&, <, >, [, ], {, }, /, +) or spaces.

Please note, passwords expire after 90 days and will need to be updated at that time.

If you are not in the process of creating a Vendormate Credentialing profile you may safely ignore this email. If you have any questions or concerns about your account, please select this link to contact Customer Care.