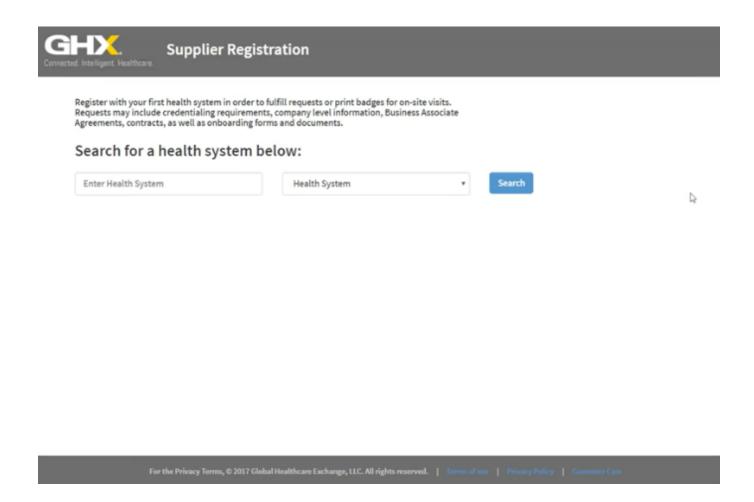

y=17354d4da368c08596180eefa46279f3

Once on the password setup page, please type a new password and confirm that password.

#### Password must contain 8 or more characters and adhere to the following 4 rules:

- One upper case (A-Z)
- One lower case (a-z)
- One number (0-9)
- One special character (#, %, !, @, ^, \*, (, ), \_, -, ?, \)

The password cannot contain these special characters (&, <, >, [, ], {, }, /, +) or spaces.

Please note, passwords expire after 90 days and will need to be updated at that time.

If you are not in the process of creating a Vendormate Credentialing profile you may safely ignore this email. If you have any questions or concerns about your account, please select this link to contact Customer Care.



### Confirm and Login





### First Health System Search





### Sign-In & Badge Process



#### **BADGE RULES**

**Sanction Lists Status:** Representatives identified on sanction lists are denied a badge

**Registration Status:** If you are not registered with Vendormate Credentialing, you may not be able to print a badge at the sign-in station of the Health system you are visiting.

**Document Compliance:** Non-compliant reps may be denied a badge if their profile is not compliant with the health system they are visiting.







### Print Badge Examples

#### **NON-COMPLIANT VENDOR**

#### **UNREGISTERED VENDOR**

#### Not Registered – First Visit

#### John Turner

Vendormate, Inc.

contact

John Smith

department

**Materials Management** 

purpose

Case 450321

#### **MONDAY**

Feb. 16, 2015 2:39 PM NO Picture

#### **VENDOR**

PeachCare Ho