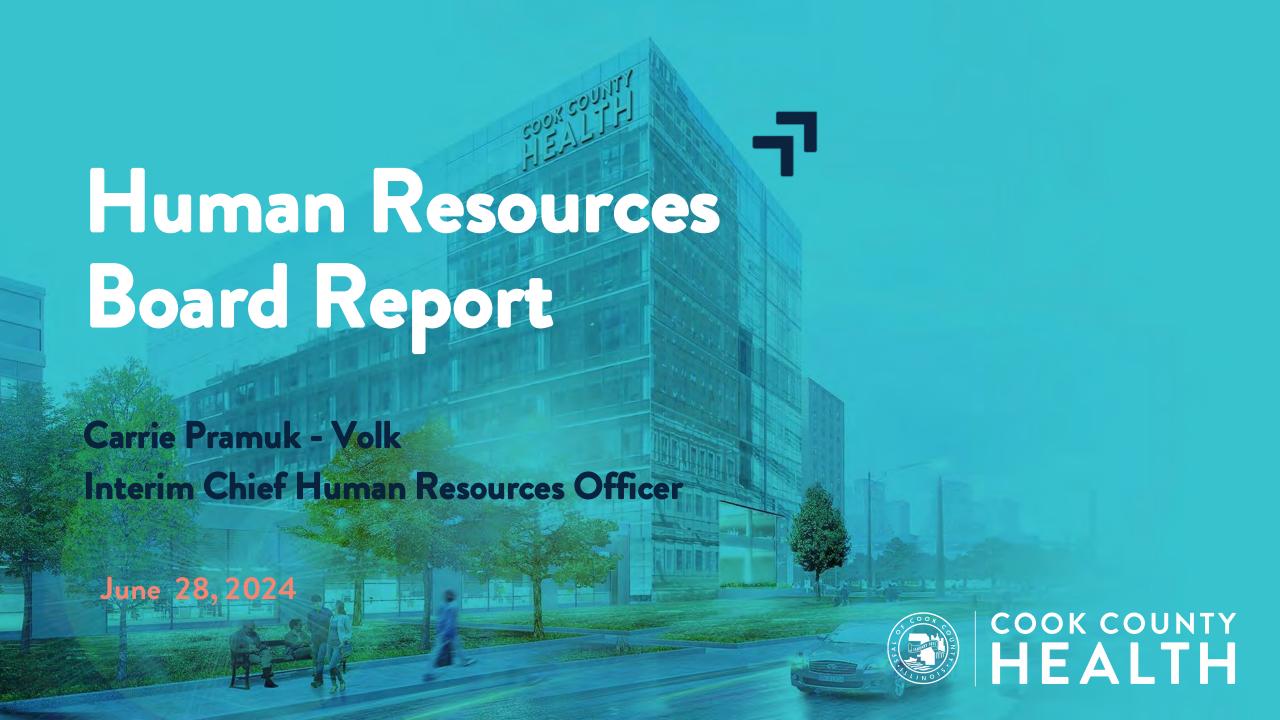

## FY 2024 Metrics



#### CCH HR Activity Report - Vacant Positions in HR







## FY24 CCH HR Activity Report



**Filled Positions** 

**589** 

**Total Filled Positions YTD** 

**68%** Offer Acceptance Ratio



**External Filled Velocity** 

368

**Total External Filled Positions** 

**+118** Net Gain

FY23 YTD +115

## FY24 CCH HR Activity Report

## Separations – Year to Date and Year Over Year





### **ARPA** Positions

#### Monthly Update





# HR Optimization HR Nurse Recruitment



## Accelerated Nursing Hiring

Timeframe: 8/7/2023 - 05/31/2024

Accelerated Nursing Hiring

Current as of 06/18/2024



**57%**Acceptance Rate

**40%**Decline Rate



## Hiring Fair Success

FY 2024 Timeframe: 12/1/2023 - 05/31/2024





## Q8A