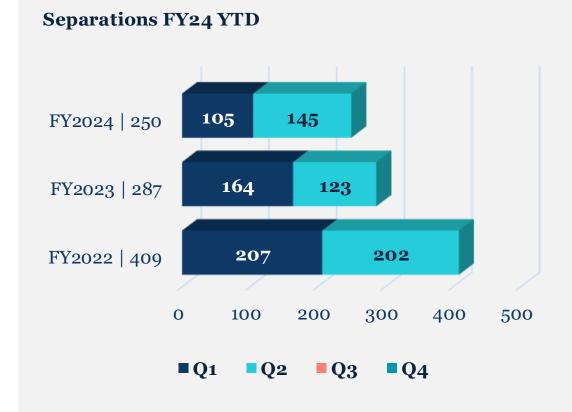

## FY 2024 Metrics



#### CCH HR Activity Report - Vacant Positions in HR







## FY24 CCH HR Activity Report



**Filled Positions** 

**589** 

**Total Filled Positions YTD** 

**68%** Offer Acceptance Ratio



**External Filled Velocity** 

368

**Total External Filled Positions** 

**+118** Net Gain

FY23 YTD +115

## FY24 CCH HR Activity Report

## Separations – Year to Date and Year Over Year





### **ARPA** Positions

#### Monthly Update





# HR Optimization HR Nurse Recruitment



## Accelerated Nursing Hiring

Timeframe: 8/7/2023 - 05/31/2024

Accelerated Nursing Hiring

Current as of 06/18/2024



**57%**Acceptance Rate

**40%**Decline Rate



## Hiring Fair Success

FY 2024 Timeframe: 12/1/2023 - 05/31/2024





## Q8A