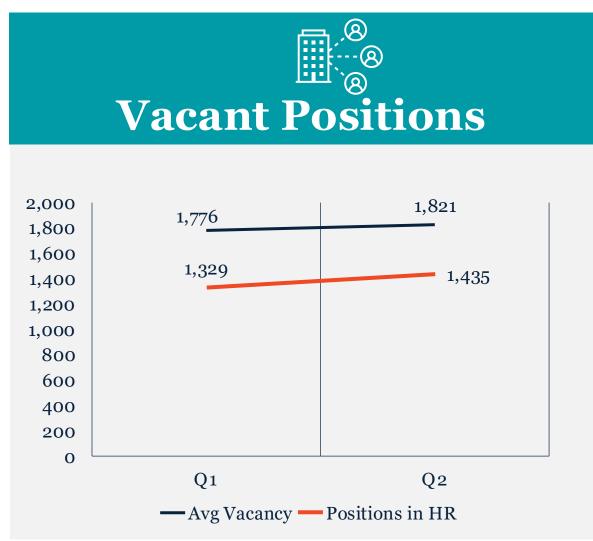

## FY 2024 Metrics



#### CCH HR Activity Report - Vacant Positions in HR







## FY24 CCH HR Activity Report



**Filled Positions** 

**589** 

**Total Filled Positions YTD** 

**68%** Offer Acceptance Ratio



**External Filled Velocity** 

368

**Total External Filled Positions** 

**+118** Net Gain

FY23 YTD +115

## FY24 CCH HR Activity Report

## Separations – Year to Date and Year Over Year





### **ARPA** Positions

#### Monthly Update





# HR Optimization HR Nurse Recruitment



## Accelerated Nursing Hiring

Timeframe: 8/7/2023 - 05/31/2024

Accelerated Nursing Hiring

Current as of 06/18/2024



**57%**Acceptance Rate

**40%**Decline Rate



## Hiring Fair Success

FY 2024 Timeframe: 12/1/2023 - 05/31/2024





## Q8A