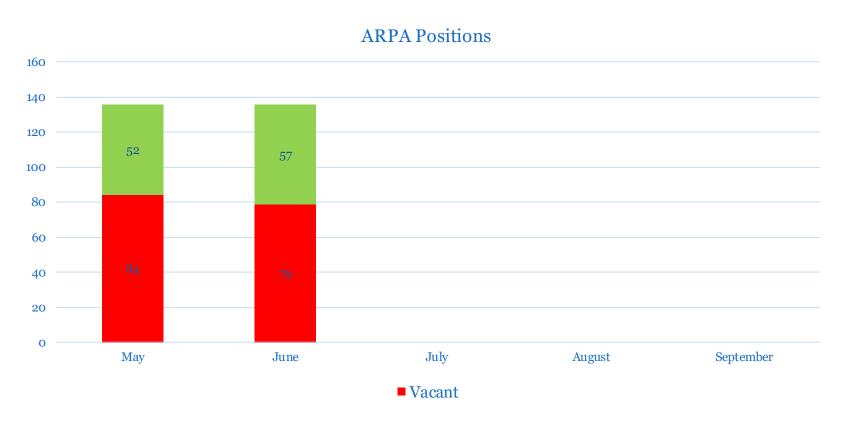

## FY 2024 Metrics



#### CCH HR Activity Report - Vacant Positions in HR







## FY24 CCH HR Activity Report



**Filled Positions** 

**589** 

**Total Filled Positions YTD** 

**68%** Offer Acceptance Ratio



**External Filled Velocity** 

368

**Total External Filled Positions** 

**+118** Net Gain

FY23 YTD +115

## FY24 CCH HR Activity Report

## Separations – Year to Date and Year Over Year





### **ARPA** Positions

#### Monthly Update





# HR Optimization HR Nurse Recruitment



## Accelerated Nursing Hiring

Timeframe: 8/7/2023 - 05/31/2024

Accelerated Nursing Hiring

Current as of 06/18/2024



**57%**Acceptance Rate

**40%**Decline Rate



## Hiring Fair Success

FY 2024 Timeframe: 12/1/2023 - 05/31/2024





## Q8A