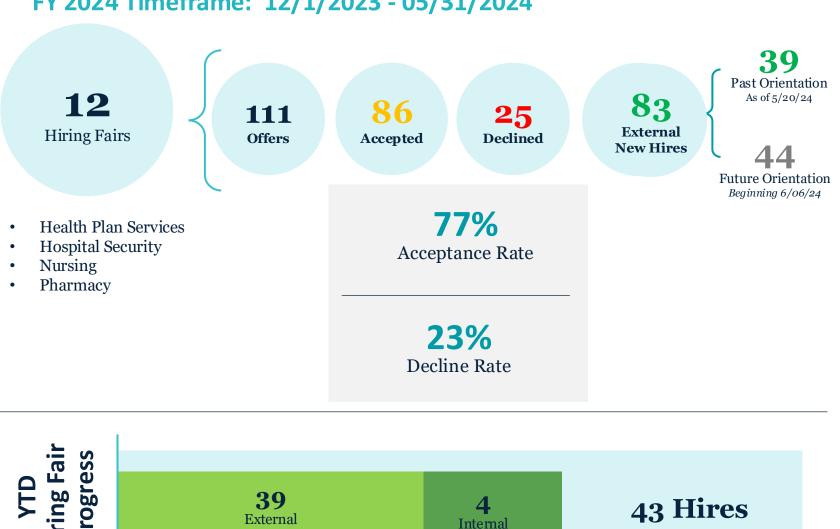

## FY 2024 Metrics



#### CCH HR Activity Report - Vacant Positions in HR







## FY24 CCH HR Activity Report



**Filled Positions** 

**589** 

**Total Filled Positions YTD** 

**68%** Offer Acceptance Ratio



**External Filled Velocity** 

368

**Total External Filled Positions** 

**+118** Net Gain

FY23 YTD +115

## FY24 CCH HR Activity Report

## Separations – Year to Date and Year Over Year





### **ARPA** Positions

#### Monthly Update





# HR Optimization HR Nurse Recruitment



## Accelerated Nursing Hiring

Timeframe: 8/7/2023 - 05/31/2024

Accelerated Nursing Hiring

Current as of 06/18/2024



**57%**Acceptance Rate

**40%**Decline Rate



## Hiring Fair Success

FY 2024 Timeframe: 12/1/2023 - 05/31/2024





## Q8A