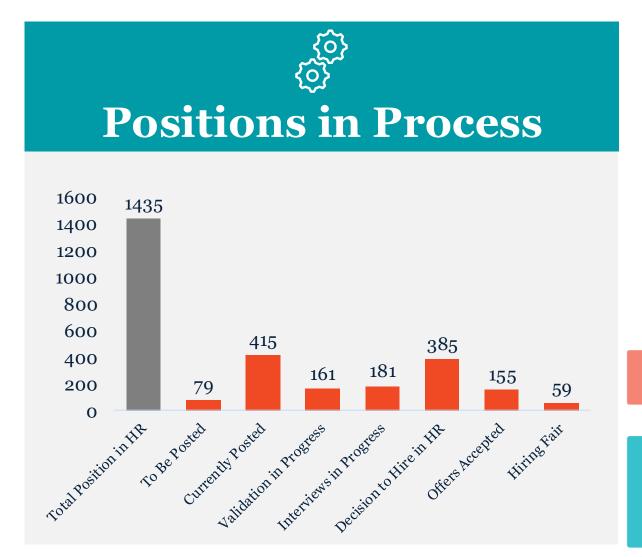

## FY 2024 Metrics



#### CCH HR Activity Report - Vacant Positions in HR







## FY24 CCH HR Activity Report



**Filled Positions** 

**589** 

**Total Filled Positions YTD** 

**68%** Offer Acceptance Ratio



**External Filled Velocity** 

368

**Total External Filled Positions** 

**+118** Net Gain

FY23 YTD +115

## FY24 CCH HR Activity Report

## Separations – Year to Date and Year Over Year





### **ARPA** Positions

#### Monthly Update





# HR Optimization HR Nurse Recruitment



## Accelerated Nursing Hiring

Timeframe: 8/7/2023 - 05/31/2024

Accelerated Nursing Hiring

Current as of 06/18/2024



**57%**Acceptance Rate

**40%**Decline Rate



## Hiring Fair Success

FY 2024 Timeframe: 12/1/2023 - 05/31/2024





## Q8A