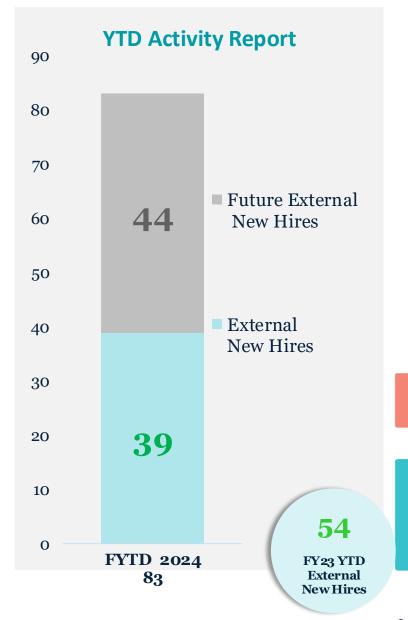

## FY 2024 Metrics



#### CCH HR Activity Report - Vacant Positions in HR







## FY24 CCH HR Activity Report



**Filled Positions** 

**589** 

**Total Filled Positions YTD** 

**68%** Offer Acceptance Ratio



**External Filled Velocity** 

368

**Total External Filled Positions** 

**+118** Net Gain

FY23 YTD +115

## FY24 CCH HR Activity Report

## Separations – Year to Date and Year Over Year





### **ARPA** Positions

#### Monthly Update





# HR Optimization HR Nurse Recruitment



## Accelerated Nursing Hiring

Timeframe: 8/7/2023 - 05/31/2024

Accelerated Nursing Hiring

Current as of 06/18/2024



**57%**Acceptance Rate

**40%**Decline Rate



## Hiring Fair Success

FY 2024 Timeframe: 12/1/2023 - 05/31/2024





## Q8A