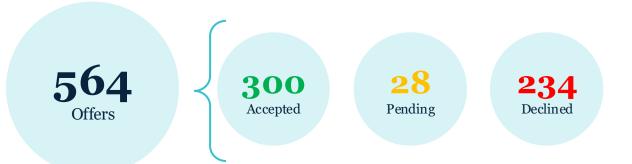

## Accelerated Nursing Hiring

Timeframe: 8/7/2023 - 05/31/2024

Accelerated Nursing Hiring

Current as of 06/18/2024

**57%**Acceptance Rate

**40%**Decline Rate