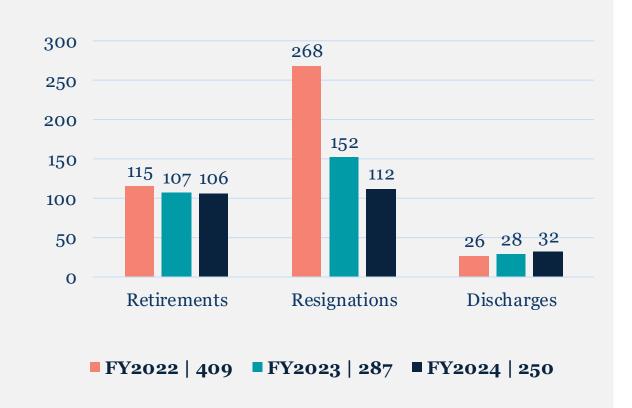

## FY 2024 Metrics



#### CCH HR Activity Report - Vacant Positions in HR







## FY24 CCH HR Activity Report



**Filled Positions** 

**589** 

**Total Filled Positions YTD** 

**68%** Offer Acceptance Ratio



**External Filled Velocity** 

368

**Total External Filled Positions** 

**+118** Net Gain

FY23 YTD +115

## FY24 CCH HR Activity Report

## Separations – Year to Date and Year Over Year





### **ARPA** Positions

#### Monthly Update





# HR Optimization HR Nurse Recruitment



## Accelerated Nursing Hiring

Timeframe: 8/7/2023 - 05/31/2024

Accelerated Nursing Hiring

Current as of 06/18/2024



**57%**Acceptance Rate

**40%**Decline Rate



## Hiring Fair Success

FY 2024 Timeframe: 12/1/2023 - 05/31/2024





## Q8A