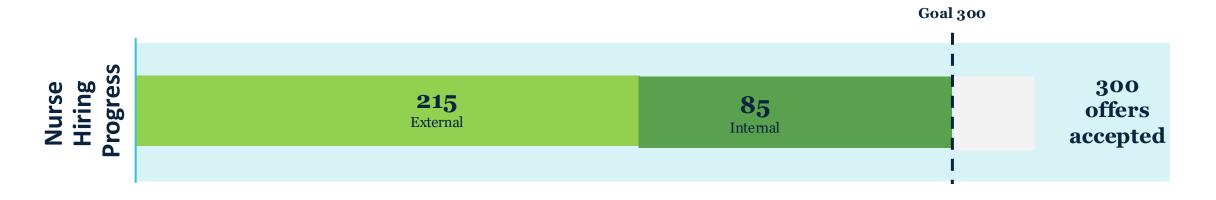

## Accelerated Nursing Hiring

Timeframe: 8/7/2023 - 05/31/2024

Accelerated Nursing Hiring

Current as of 06/18/2024

**57%**Acceptance Rate

**40%**Decline Rate