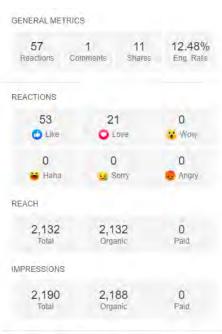

#### Top Performing Posts (Organic)

#### Facebook Insights

April 22 - May 26, 2024