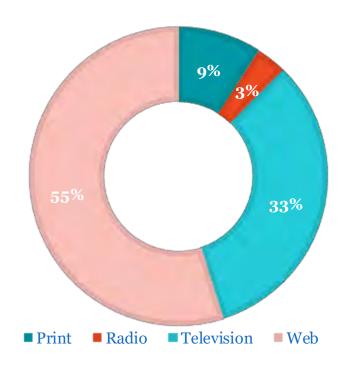

# Monthly Media Report



### Earned Media Dashboard: April 22 - May 26, 2024







#### **Top 5 Local Media Outlets**

- 1. WBBM Radio
- 2. NBC 5 Chicago
- 3. *WGN*
- 4. WGN Radio
- 5. CBS 2 Chicago



## Media Dashboard: April 22 - May 26, 2024

#### **Media Outlet Type**



### **Most Common Topics**

- 1. Correctional Health accreditation
- 2. Gun Violence/HHP
- 3. Staff and hospital recognitions
- 4. COVID
- 5. CCDPH



## Top Headlines



Cook County Health Celebrates the Launch of Robotic Surgery



Cook County Health's Correctional Health Program at Cook County Jail Accredited for Quality Health Care Services



Sobriety Is Personal, but Talking About It Can Be Incredibly Healing— Here's How To Get the Conversation Started With Loved Ones



Numerous local hospitals receive 'A' safety grade in recent rankings as others drop from previous spots



Stroke Awareness Month: The signs and risk factors for a stroke



Concerns about COVID-19 increase due to new variants



Why do Black women have the highest death rates for most cancers?



Cook County Healt