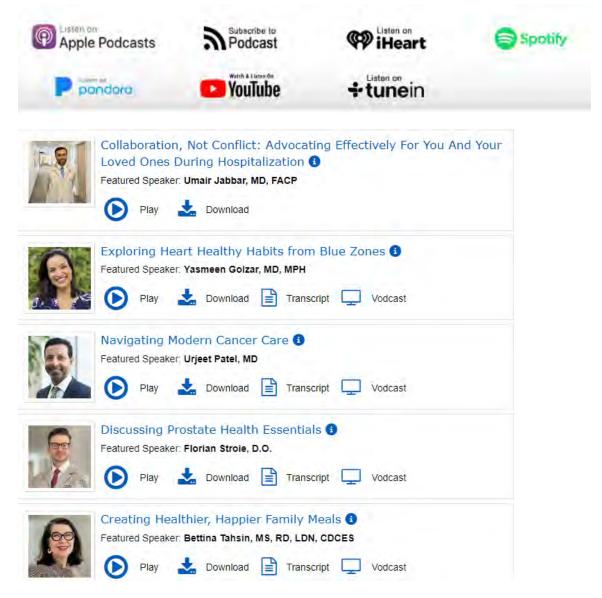

ff and hospital recognitions
- 4. COVID
- 5. CCDPH



## Top Headlines



Cook County Health Celebrates the Launch of Robotic Surgery



Cook County Health's Correctional Health Program at Cook County Jail Accredited for Quality Health Care Services



Sobriety Is Personal, but Talking About It Can Be Incredibly Healing— Here's How To Get the Conversation Started With Loved Ones



Numerous local hospitals receive 'A' safety grade in recent rankings as others drop from previous spots



Stroke Awareness Month: The signs and risk factors for a stroke



Concerns about COVID-19 increase due to new variants



Why do Black women have the highest death rates for most cancers?



Cook County Health Nurse Honored for Efforts that Helped Save a Life



### Launch of Total Health Talks Podcast







# Social Media Report





## Social Media Summary

#### **April – May Activity**

During April 22 – May 26, 2024, the communications team posted content on Facebook, Twitter, Instagram and LinkedIn for Cook County Health.

Facebook – 68 posts

https://www.facebook.com/Cookcountyhhs/

**Twitter - 67** 

https://twitter.com/CookCtyHealth

**Instagram – 65 posts (includes stories and IGTV)** 

https://www.instagram.com/cookcountyhealth/

LinkedIn – 62 posts

https://www.linkedin.com/company/cook-county-health/



### Social Media Summary

#### As of May 28 (In comparison to last year during the same time period)

#### Twitter

- Impressions: **8.1K**
- Post Link Clicks: 17
- Engagements: 110
- Followers: **4,777** (up **18**)

#### LinkedIn

- Impressions: **59.1K** (up **16%**)
- Page V