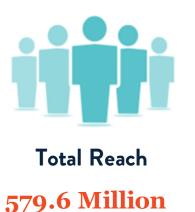

# Monthly Media Report



### Earned Media Dashboard: April 22 - May 26, 2024







#### **Top 5 Local Media Outlets**

- 1. WBBM Radio
- 2. NBC 5 Chicago
- 3. *WGN*
- 4. WGN Radio
- 5. CBS 2 Chicago



## Media Dashboard: April 22 - May 26, 2024

#### **Media Outlet Type**



### **Most Common Topics**

- 1. Correctional Health accreditation
- 2. Gun Violence/HHP
- 3. Staff and hospital recognitions
- 4. COVID
- 5. CCDPH



## Top Headlines



Cook County Health Celebrates the Launch of Robotic Surgery



Cook County Health's Correctional Health Program at Cook County Jail Accredited for Quality Health Care Services



Sobriety Is Personal, but Talking About It Can Be Incredibly Healing— Here's How To Get the Conversation Started With Loved Ones



Numerous local hospitals receive 'A' safety grade in recent rankings as others drop from previous spots



Stroke Awaren