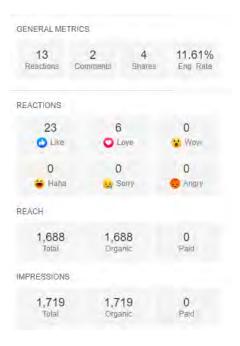

pany/cook-county-health/



### Social Media Summary

#### As of May 28 (In comparison to last year during the same time period)

#### Twitter

- Impressions: **8.1K**
- Post Link Clicks: 17
- Engagements: 110
- Followers: **4,777** (up **18**)

#### LinkedIn

- Impressions: **59.1K** (up **16%**)
- Page Views: 2.7K
- Engagements: **5.5K** (up **71%**)
- Followers: **13.7K** (up **381**)

#### Facebook

- Total impressions: 96.8K (up 4%)
- Post engagement: 4.0K (up 45%)
- Post reach: **22.6K**
- Page followers: 8,828 (up 59 from last month)

#### Instagram

- Impressions: **18.2K**
- Engagement: **649**
- Profile visits: **656** (up **5%**)
- Followers: **3,474** (up **36**)



## Facebook





#### Facebook Insights

April 22 - May 26, 2024

#### Top Performing Posts (Organic)















#### Facebook Insights

April 22 - May 26, 2024

#### Top Performing Posts (Boosted)











### Mental Health Awareness Facebook Live









## Twitter





#### Twitter Insights

April 22 - May 26, 2024

#### **Top Performing Posts**







#### GENERAL METRICS

| 325           | 5           | 2            |  |
|---------------|-------------|--------------|--|
| Impressions   | Engagements | Likes        |  |
| 1<br>Retweets |             | 0<br>Replies |  |



# Instagram





#### Instagram Insights

April 22 - May 26, 2024

#### **Top Performing Posts**







#### GENERAL METRICS

| CENTERVIE METRICO   |           |                    |                   |  |
|---------------------|-----------|--------------------|-------------------|--|
| 12<br>Likes         | 1<br>Comm | e