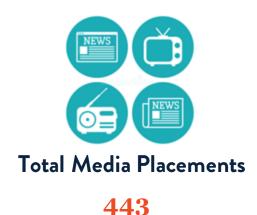

# Monthly Media Report



### Earned Media Dashboard: April 22 - May 26, 2024







#### **Top 5 Local Media Outlets**

- 1. WBBM Radio
- 2. NBC 5 Chicago
- 3. *WGN*
- 4. WGN Radio
- 5. CBS 2 Chicago



## Media Dashboard: April 22 - May 26, 2024

#### **Media Outlet Type**



### **Most Common Topics**

- 1. Correctional Health accreditation
- 2. Gun Violence/HHP
- 3. Staff and hospital recognitions
- 4. COVID
- 5. CCDPH



## Top Headlines



Cook County Health Celebrates the Launch of Robotic Surgery



Cook County Health's Correctional Health Program at Cook County Jail Accredited for Quality Health Care Services



Sobriety Is Personal, but Talking About It Can Be Incredibly Healing— Here's How To Get the Conversation Started With Loved Ones



Numerous local hospitals receive 'A' safety grade in recent rankings as others drop from previous spots



Stroke Awar