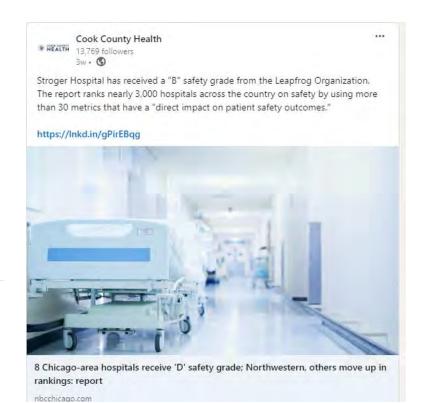

Numerous local hospitals receive 'A' safety grade in recent rankings as others drop from previous spots

Stroke Awareness Month: The signs and risk factors for a stroke

Concerns about COVID-19 increase due to new variants