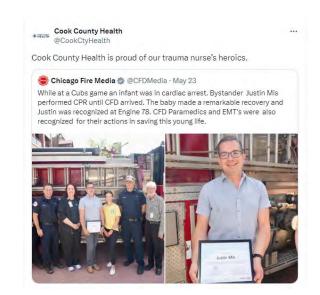

Why do Black women have the highest death rates for most cancers?

Cook County Health Nurse Honored for Efforts that Helped Save a Life