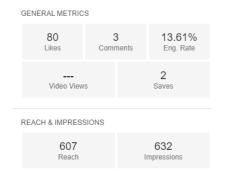

: **18.2K**
- Engagement: **649**
- Profile visits: **656** (up **5%**)
- Followers: **3,474** (up **36**)



## Facebook





#### Facebook Insights

April 22 - May 26, 2024

#### Top Performing Posts (Organic)















#### Facebook Insights

April 22 - May 26, 2024

#### Top Performing Posts (Boosted)











### Mental Health Awareness Facebook Live









## Twitter





#### Twitter Insights

April 22 - May 26, 2024

#### **Top Performing Posts**







#### GENERAL METRICS

| 325           | 5           | 2            |  |
|---------------|-------------|--------------|--|
| Impressions   | Engagements | Likes        |  |
| 1<br>Retweets |             | 0<br>Replies |  |



# Instagram





#### Instagram Insights

April 22 - May 26, 2024

#### **Top Performing Posts**







#### GENERAL METRICS

| CENTERVIE METRICO   |           |                    |                   |  |
|---------------------|-----------|--------------------|-------------------|--|
| 12<br>Likes         | 1<br>Comm | ents               | 2.3%<br>Eng. Rate |  |
| Video View          | S         |                    | 1<br>Saves        |  |
| REACH & IMPRESSIONS |           |                    |                   |  |
| 572<br>Reach        |           | 610<br>Impressions |                   |  |

## LinkedIn





#### LinkedIn Insights

April 22 - May 26, 2024

#### **Top Performing Posts**





| GENERAL METRICS |          |             |        |  |
|-----------------|----------|-------------|--------|--|
| 155             | 36       | 4           | 179    |  |
| Likes           | C