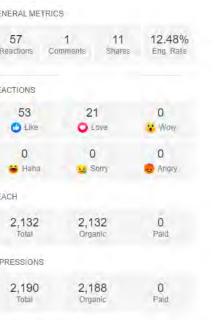

om/company/cook-county-health/



### Social Media Summary

#### As of May 28 (In comparison to last year during the same time period)

#### Twitter

- Impressions: **8.1K**
- Post Link Clicks: 17
- Engagements: 110
- Followers: **4,777** (up **18**)

#### LinkedIn

- Impressions: **59.1K** (up **16%**)
- Page Views: 2.7K
- Engagements: **5.5K** (up **71%**)
- Followers: **13.7K** (up **381**)

#### Facebook

- Total impressions: 96.8K (up 4%)
- Post engagement: 4.0K (up 45%)
- Post reach: **22.6K**
- Page followers: 8,828 (up 59 from last month)

#### Instagram

- Impressions: **18.2K**
- Engagement: **649**
- Profile visits: **656** (up **5%**)
- Followers: **3,474** (up **36**)



## Facebook





#### Facebook Insights

April 22 - May 26, 2024

#### Top Performing Posts (Organic)















#### Facebook Insights

April 22 - May 26, 2024

#### Top Performing Posts (Boosted)











### Mental Health Awareness Facebook Live









## Twitter





#### Twitter Insights

April 22 - May 26, 2024

#### **Top Performing Posts**







#### GENERAL METRICS

| 325           | 5           | 2            |  |
|---------------|-------------|--------------|--|
| Impressions   | Engagements | Likes        |  |
| 1<br>Retweets |             | 0<br>Replies |  |



# Instagram





#### Instagram Insights

April 22 - May 26, 2024

#### **Top Performing Posts**







#### GENERAL METRICS

| CENTERVIE METRICO   |           |                    |                   |  |
|---------------------|-----------|--------------------|-------------------|--|
| 12<br>Likes         | 1<br>Co