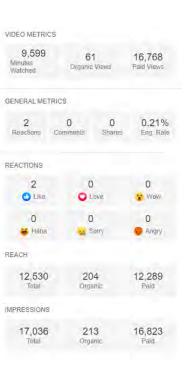

#### Top Performing Posts (Organic)

#### Facebook Insights

April 22 - May 26, 2024