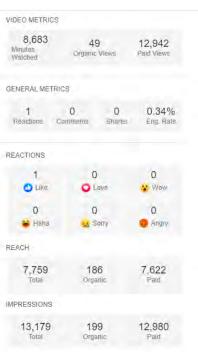

ear during the same time period)

#### Twitter

- Impressions: **8.1K**
- Post Link Clicks: 17
- Engagements: 110
- Followers: **4,777** (up **18**)

#### LinkedIn

- Impressions: **59.1K** (up **16%**)
- Page Views: 2.7K
- Engagements: **5.5K** (up **71%**)
- Followers: **13.7K** (up **381**)

#### Facebook

- Total impressions: 96.8K (up 4%)
- Post engagement: 4.0K (up 45%)
- Post reach: **22.6K**
- Page followers: 8,828 (up 59 from last month)

#### Instagram

- Impressions: **18.2K**
- Engagement: **649**
- Profile visits: **656** (up **5%**)
- Followers: **3,474** (up **36**)



## Facebook





#### Facebook Insights

April 22 - May 26, 2024

#### Top Performing Posts (Organic)















#### Facebook Insights

April 22 - May 26, 2024

#### Top Performing Posts (Boosted)











### Mental Health Awareness Facebook Live









## Twitter





#### Twitter Insights

April 22 - May 26, 2024

#### **Top Performing Posts**







#### GENERAL METRICS

| 325           | 5           | 2            |  |
|---------------|-------------|--------------|--|
| Impressions   | Engagements | Likes        |  |
| 1<br>Retweets |             | 0<br>Replies |  |



# Instagram





#### Instagram Insights

April 22 - May 26, 2024

#### **Top Performing Posts**







#### GENERAL METRICS

| CENTERVIE METRICO   |           |                    |                   |  |
|---------------------|-----------|--------------------|-------------------|--|
| 12<br>Likes         | 1<br>Comm | ents               | 2.3%<br>Eng. Rate |  |
| Video View          | S         |