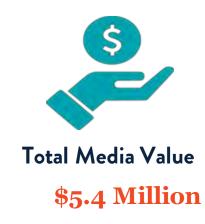

# Monthly Media Report



### Earned Media Dashboard: April 22 - May 26, 2024







#### **Top 5 Local Media Outlets**

- 1. WBBM Radio
- 2. NBC 5 Chicago
- 3. *WGN*
- 4. WGN Radio
- 5. CBS 2 Chicago



## Media Dashboard: April 22 - May 26, 2024

#### **Media Outlet Type**



### **Most Common Topics**

- 1. Correctional Health accreditation
- 2. Gun Violence/HHP
- 3. Staff and hospital recognitions
- 4. COVID
- 5. CCDPH



## Top Headlines



Cook County Health Celebrates the Launch of Robotic Surgery



Cook County Health's Correctional Health Program at Cook County Jail Accredited for Quality Health Care Services



Sobriety Is Personal, but Talking About It Can Be Incredibly Healing— Here's How To Get the Conversation Started With Loved Ones



Numerous local hospitals receive 'A' safety grade in recent rankings as others drop from previous spots



Stroke Awarenes