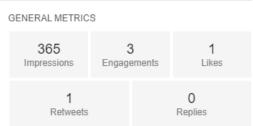

#### **Top Performing Posts**

#### GENERAL METRICS

| 325           | 5           | 2            |  |
|---------------|-------------|--------------|--|
| Impressions   | Engagements | Likes        |  |
| 1<br>Retweets |             | 0<br>Replies |  |