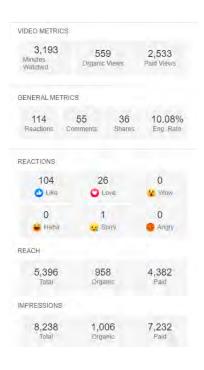

#### Top Performing Posts (Organic)

#### Facebook Insights

April 22 - May 26, 2024