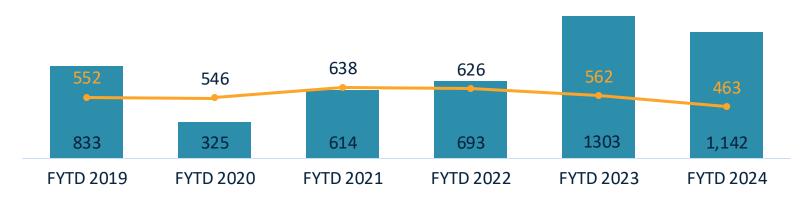

# **Current State Of Hiring & Separation**

FY24 thru 11/30/24

1,190

1,142

**791** 

463

#### **Year To Date Hires and Separations**