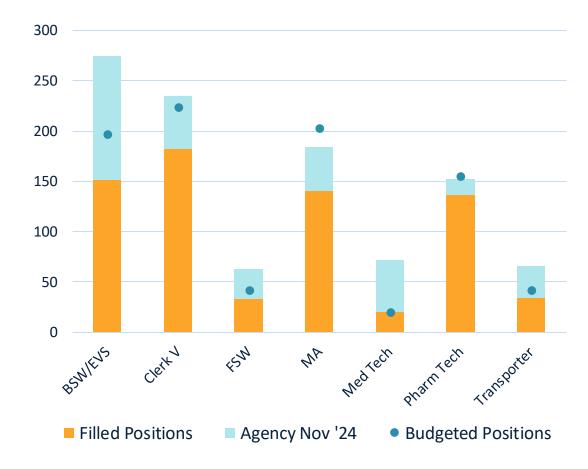

#### **Average Agency FTE by Highest Utilizing Departments**

As of 11/25/2024

### FY 2024 Budgeted FTEs

| Position Type           | Budgeted<br>FTE | Filled<br>FTE | Vacant FTE | Vacancy<br>Rate% | Agency FTE<br>(November'24) | Agency Rate% | Added<br>Positions FY25 |
|-------------------------|-----------------|---------------|------------|------------------|-----------------------------|--------------|-------------------------|
| Building Service Worker | 197             | 151           | 46         | 23%              | 124                         | 63%          | 46                      |
| Clerk V                 | 224             | 182           | 42         | 19%              | 53                          | 24%          | 17                      |
| Food Service Worker     | 42              | 33            | 9          | 21%              | 30                          | 71%          | 56                      |
| Medical Assistant       | 203             | 140           | 63         | 31%              | 44                          | 22%          | 10                      |
| Medical Technologist    | 20              | 20            | 0          | 0%               | 52                          | 260%         | 45                      |
| Operators               | 5               | 4             | 1          | 20%              | 3                           | 60%          | 5                       |
| Pharm Technician        | 155             | 136           | 19         | 12%              | 16                          | 10%          | 15                      |
| Transporters            | 42              | 34            | 8          | 19%              | 32                          | 76%          | 35                      |