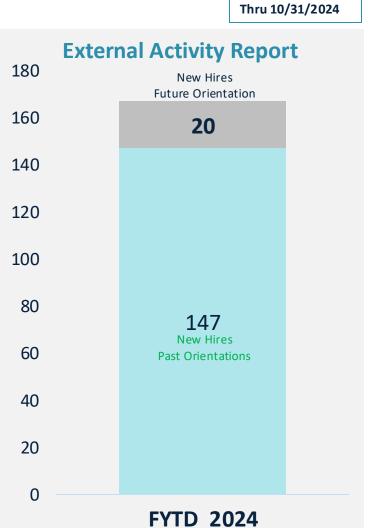

| 7          | 20%              | 41                         | 120%         | 35                      |
| Medical Technologist    | 20              | 20            | 0          | 0%               | 51                         | 255%         | 45                      |
| Clerk V                 | 233             | 183           | 50         | 21%              | 55                         | 23%          | 17                      |
| Pharm Technician        | 159             | 135           | 24         | 15%              | 17                         | 11%          | 15                      |
| Medical Assistant       | 209             | 143           | 66         | 32%              | 47                         | 22%          | 10                      |



# **Hiring Fair Success**







167