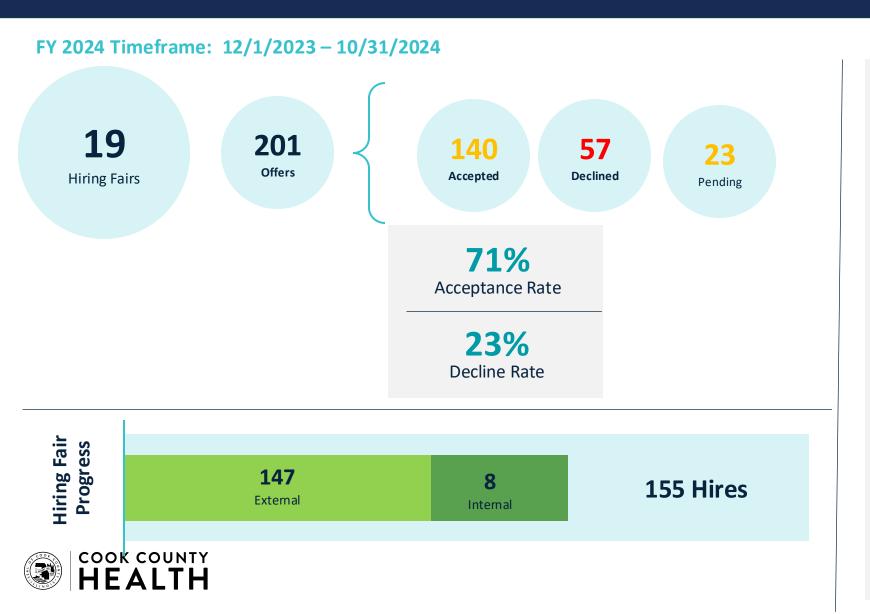

| 7          | 20%              | 41                         | 120%         | 35                      |
| Medical Technologist    | 20              | 20            | 0          | 0%               | 51                         | 255%         | 45                      |
| Clerk V                 | 233             | 183           | 50         | 21%              | 55                         | 23%          | 17                      |
| Pharm Technician        | 159             | 135           | 24         | 15%              | 17                         | 11%          | 15                      |
| Medical Assistant       | 209             | 143           | 66         | 32%              | 47                         | 22%          | 10                      |



# **Hiring Fair Success**







167