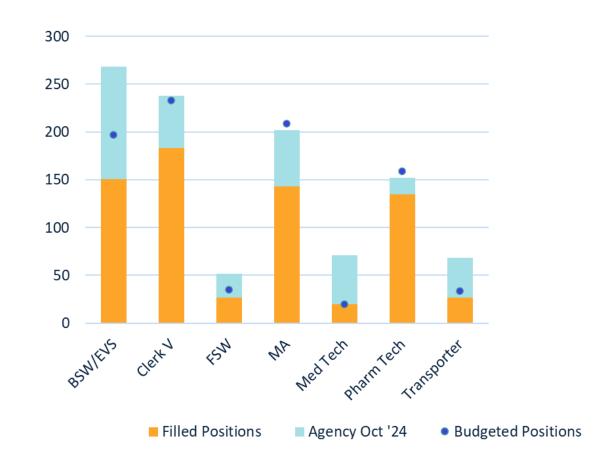

# **Position Progress**

FY 2024 Budgeted FTEs

| Position Type           | Budgeted<br>FTE | Filled<br>FTE | Vacant FTE | Vacancy<br>Rate% | Agency FTE<br>(October'24) | Agency Rate% | Added<br>Positions FY25 |
|-------------------------|-----------------|---------------|------------|------------------|----------------------------|--------------|-------------------------|
| Food Service Worker     | 35              | 27            | 8          | 23%              | 25                         | 71%          | 56                      |
| Building Service Worker | 197             | 151           | 46         | 23%              | 117                        | 59%          | 46                      |
| Transporters            | 34              | 27            | 7          | 20%              | 41                         | 120%         | 35                      |
| Medical Technologist    | 20              | 20            | 0          | 0%               | 51                         | 255%         | 45                      |
| Clerk V                 | 233             | 183           | 50         | 21%              | 55                         | 23%          | 17                      |
| Pharm Technician        | 159             | 135           | 24         | 15%              | 17                         | 11%          | 15                      |
| Medical Assistant       | 209             | 143           | 66         | 32%              | 47                         | 22%          | 10                      |