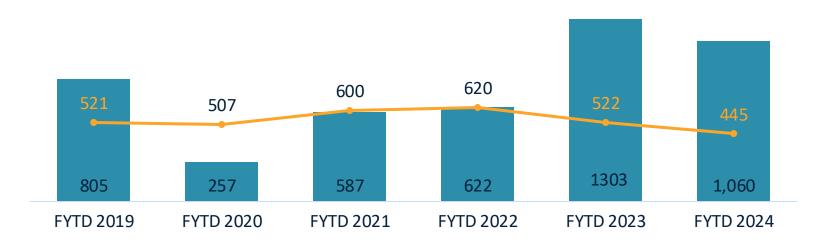

## **CCH Agency Reduction Plan**

October 2024



## **Current State Of Hiring & Separation**



FY24 thru 10/31/24

1,736 1,111

Extended **Offers** 



**725** 



445



+280



### **Year To Date Hires and Separations**









### **Current State Of Agency Use**



October 2024

#### **Monthly Agency Use Across All Departments**



#### **Agency Conversion**

CCH hopes to collaborate with labor partners to create a process to drive conversion of agency staff to employees. Once established, results will be shared here.

### **Average Agency FTE by Highest Utilizing Departments**



# **Position Progress**

FY 2024 Budgeted FTEs

| Position Type           | Budgeted<br>FTE | Filled<br>FTE | Vacant FTE | Vacancy<br>Rate% | Agency FTE<br>(October'24) | Agency Rate% | Added<br>Positions FY25 |
|-------------------------|-----------------|---------------|------------|------------------|----------------------------|--------------|-------------------------|
| Food Service Worker     | 35              | 27