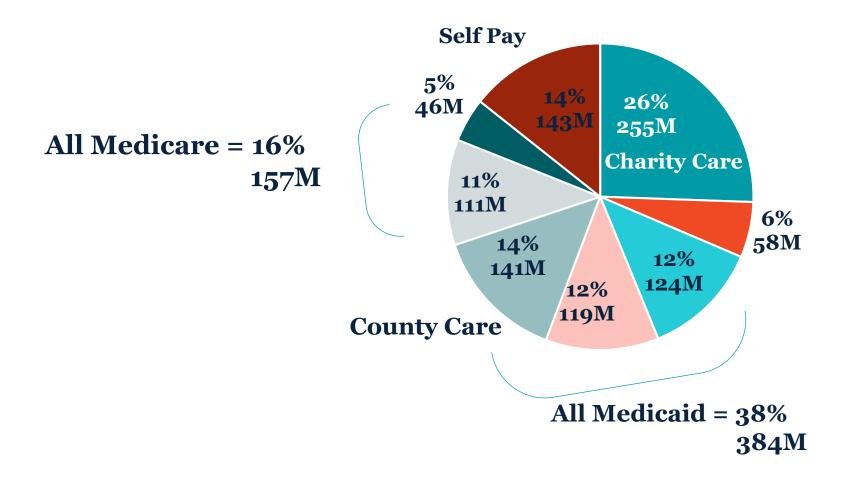

# System Payor Mix By Charges as of June 2019

- Charity Care
- Commercially Insured
- Medicaid
- Medicaid Managed Care
- County Care
- Medicare
- Medicare Managed Care
- Other (Self Pay)