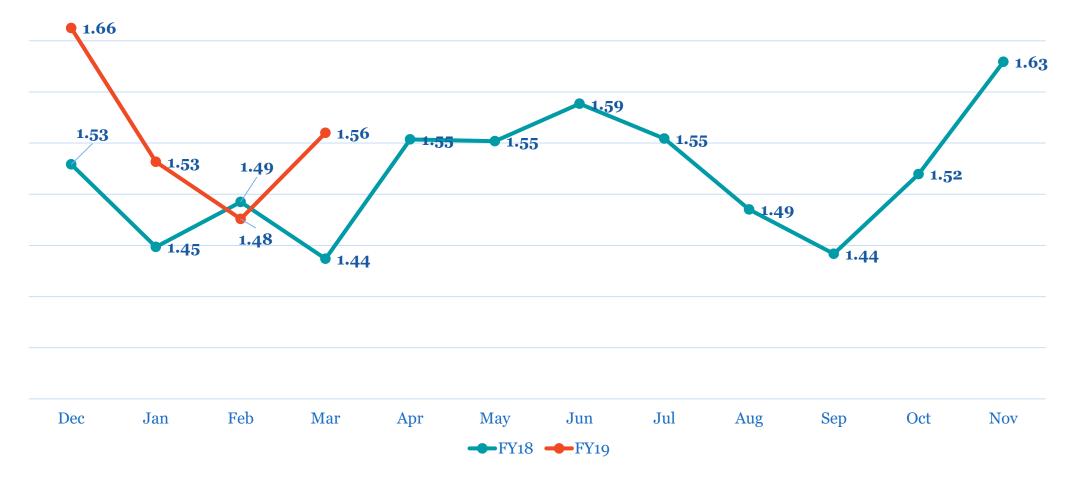

Revenue     | 3,279        | 5,667    | 2,388    | 42%  |
| Net Income/(Loss)         | (26,130)     | (38,764) | 12,634   | 33%  |

**Unaudited Financial Statement** 



# Appendix System-wide Volumes / Stats



# System Payor Mix By Visit as of June 2019





# System Payor Mix By Charges as of June 2019



- Charity Care
- Commercially Insured
- Medicaid
- Medicaid Managed Care
- County Care
- Medicare
- Medicare Managed Care
- Other (Self Pay)



## **Primary Care Provider Visits**

30,000





# Specialty Care Provider Visits

40,000



| FY2019 YTD:    | 200,104 |
|----------------|---------|
| FY2018 YTD:    | 193,167 |
| FY2019 Target: | 202,825 |
|                |         |





# **Total Inpatient Discharges**





# Average Length of Stay



















## Case Mix Index