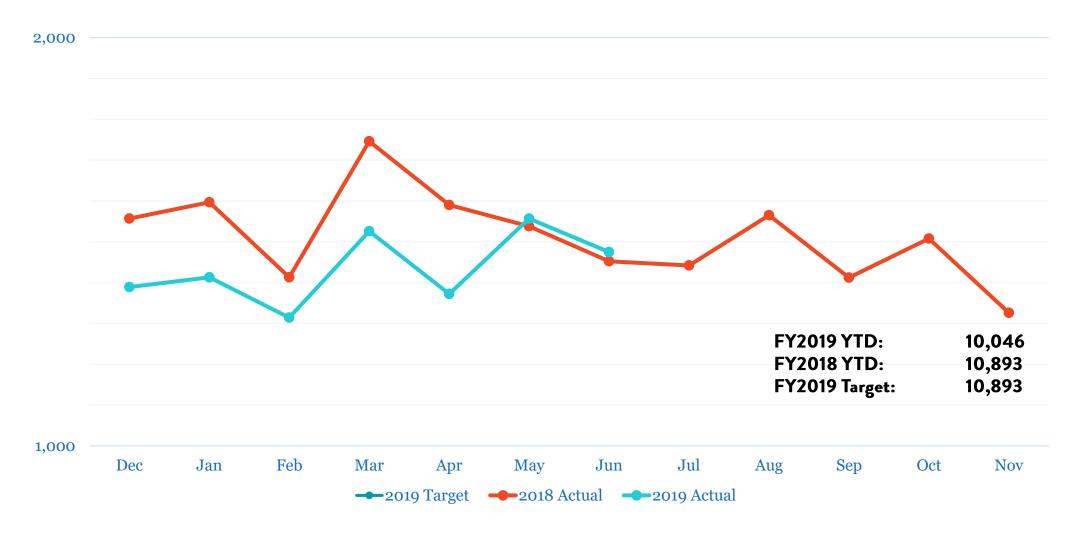

| (29,409)     | (44,431) | 15,022   | 34%  |
| Non Operating Revenue     | 3,279        | 5,667    | 2,388    | 42%  |
| Net Income/(Loss)         | (26,130)     | (38,764) | 12,634   | 33%  |

**Unaudited Financial Statement** 



# Appendix System-wide Volumes / Stats



# System Payor Mix By Visit as of June 2019





# System Payor Mix By Charges as of June 2019



- Charity Care
- Commercially Insured
- Medicaid
- Medicaid Managed Care
- County Care
- Medicare
- Medicare Managed Care
- Other (Self Pay)



## **Primary Care Provider Visits**

30,000





# Specialty Care Provider Visits

40,000



| FY2019 YTD:    | 200,104 |
|----------------|---------|
| FY2018 YTD:    | 193,167 |
| FY2019 Target: | 202,825 |
|                |         |





# **Total Inpatient Discharges**





# Average Length of Stay



















## Case Mix Index