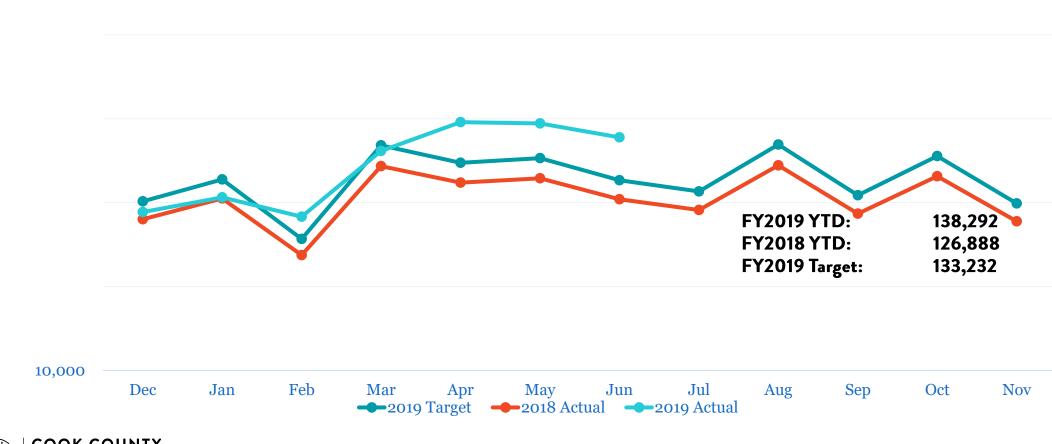

# Specialty Care Provider Visits

40,000

| FY2019 YTD:    | 200,104 |
|----------------|---------|
| FY2018 YTD:    | 193,167 |
| FY2019 Target: | 202,825 |
|                |         |