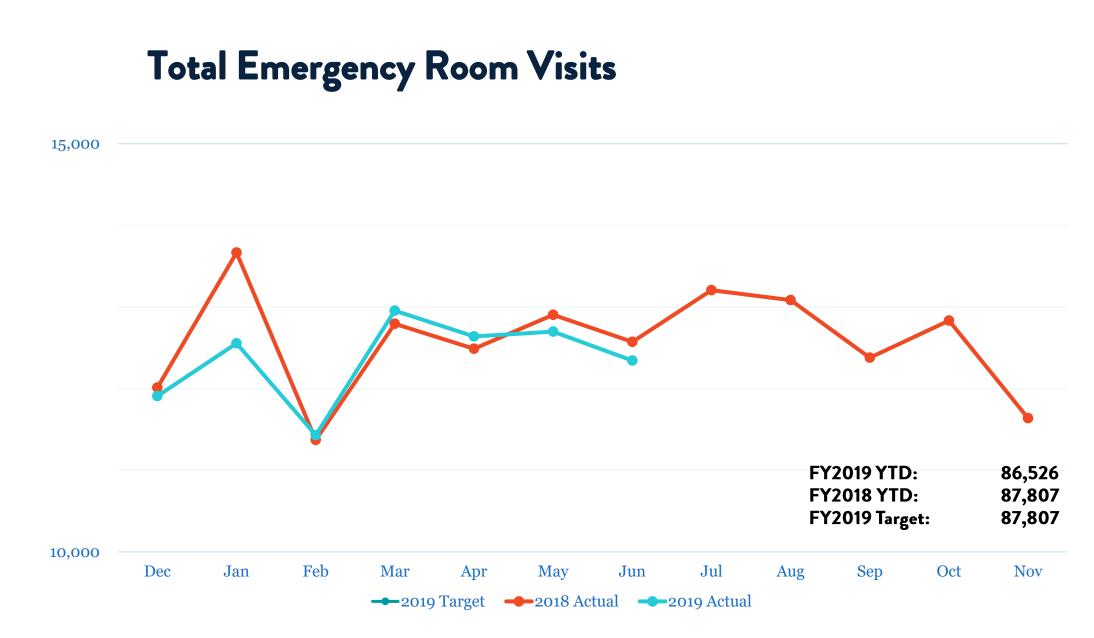

# **Clinical Activity Observations**

- Primary Care visits are up by 9% versus FY18, and up 4% versus FY19 target
- Specialty Care visits are up by 4% versus FY18, and down 1% versus FY19 target
- Surgical Cases are down by 4% versus FY18, and down 9% versus FY19 target
- Inpatient Discharges are down 8% versus FY18
- Emergency Department visits are down 1% versus FY18
- Deliveries are up by 4% versus FY18, and down 7% versus FY19 target