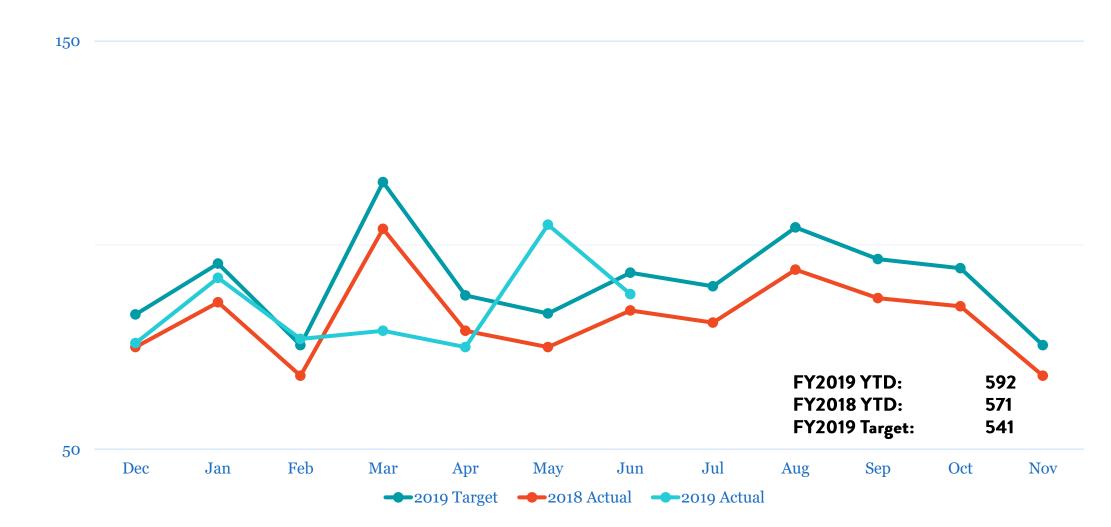

# **Clinical Activity Observations**

- Primary Care visits are up by 9% versus FY18, and up 4% versus FY19 target
- Specialty Care visits are up by 4% versus FY18, and down 1% versus FY19 target
- Surgical Cases are down by 4% versus FY18, and down 9% versus FY19 target
- Inpatient Discharges are down 8% versus FY18
- Emergency Department visits are down 1% versus FY18
- Deliveries are up by 4% versus FY18, and down 7% versus FY19 target

#### Comments:

- Targeted efforts to improve surgical volumes is ongoing focused on throughput and expedited equipment purchases
- Focused efforts on reviewing observation days

| Inpatient/Observation-FYTD                     |              |             |         |  |  |
|------------------------------------------------|--------------|-------------|---------|--|--|
| Measure                                        | FY2019       | FYTD Target | FY2018  |  |  |
| Inpatient Discharges                           | 9,727        | 10,262      | 10,520  |  |  |
| - Long Stay Admissions                         | 2,088        | 2,079       | 2,105   |  |  |
| - One Day Admissions                           | 558          | 581         | 627     |  |  |
| Inpatient Days                                 | 50,603       | 50,372      | 51,594  |  |  |
| Observation Discharges                         | 6,271        | 5,999       | 5,918   |  |  |
| Observation Days (Observation Discharge)       | 12,140       | 10,962      | 11,404  |  |  |
| Avg LOS (Inpatient Discharge)                  | 5.8          |             | 5.6     |  |  |
| Average Daily Census (Inpatient & Observation) | 296          | 294.5       |         |  |  |
| Surgical Cases                                 | 6,832        | 7,567       | 7,263   |  |  |
| Procedures (CPTs)                              |              |             |         |  |  |
| Radiology Tests                                | 25,253       | 24,683      | 24,683  |  |  |
| Deliveries                                     | 592          | 637         | 572     |  |  |
| Emergency- FYTD                                |              |             |         |  |  |
| Measure                                        | FY2019       | FYTD Target | FY2018  |  |  |
| Emergency Visits (includes LWBS & Trauma)      | 69,163       | 71,015      | 69,845  |  |  |
| Adult Emergency Visits                         | 57,824       | 58,484      | 58,062  |  |  |
| Peds Emergency Visits                          | 4.100        | 4,005       | 4,217   |  |  |
| Trauma Visits                                  | 3,850        | 3,915       | 4,156   |  |  |
| LWBS                                           | 3,389        | 2,799       | 3,410   |  |  |
| Radiology Tests                                | 57,502       | 58,848      | 58,848  |  |  |
| Outpatient                                     | Clinic- FYTE | )           |         |  |  |
| Measure                                        | FY2019       | FYTD Target | FY2018  |  |  |
| Total Registrations*                           | 330,042      | 327,852     | 316,719 |  |  |
| Total Provider Visits*                         | 202,089      | 200,333     | 195,610 |  |  |
| Specialty/Diagnostic/Procedure Provider Visits |              |             |         |  |  |
| Austin (AH)                                    | 3058         | 3.311       | 3,379   |  |  |
| Core Specialty                                 | 5,582        | 6,104       | 5,604   |  |  |
| Hospital - Based                               | 11,497       | 12,033      | 12,024  |  |  |
| Specialty Care / Fantus / Professional Bldg    | 140,957      | 140,448     | 137,241 |  |  |
| Total                                          | 161,094      | 161,896     | 158,248 |  |  |
| Primary Care Provider Visits                   | 101,054      | 101,000     | 250,210 |  |  |
| Core                                           | 7,677        | 8,064       | 7,736   |  |  |
| Core Peds                                      | 305          | 343         | 341     |  |  |
| GMC                                            | 30,245       | 27,405      | 26,840  |  |  |
| Peds                                           | 2,768        | 2,625       | 2,445   |  |  |
| Total                                          | 40,995       | 38,437      | 37,362  |  |  |