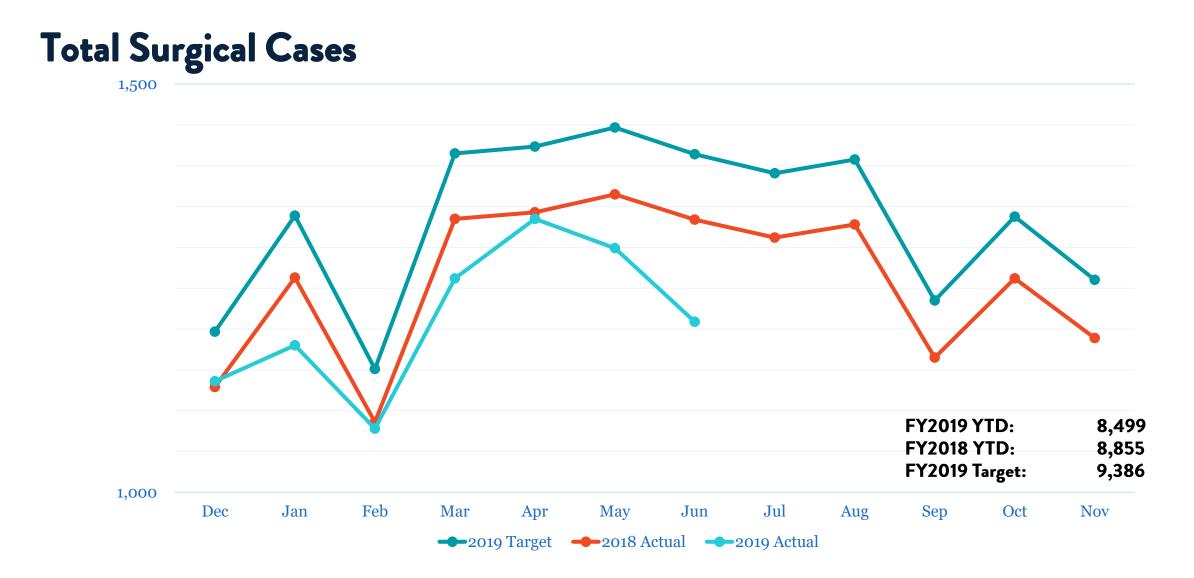

# **Clinical Activity Observations**

- Primary Care visits are up by 9% versus FY18, and up 4% versus FY19 target
- Specialty Care visits are up by 4% versus FY18, and down 1% versus FY19 target
- Surgical Cases are down by 4% versus FY18, and down 9% versus FY19 target
- Inpatient Discharges are down 8% versus FY18
- Emergency Department visits are down 1% versus FY18
- Deliveries are up by 4% versus FY18, and down 7% versus FY19 target

#### Comments:

- Targeted efforts to improve surgical volumes is ongoing focused on throughput and expedited equipment purchases
- Focused efforts on reviewing observation days

| Inpatient/Observation-FYTD                     |              |             |         |  |  |
|------------------------------------------------|--------------|-------------|---------|--|--|
| Measure                                        | FY2019       | FYTD Target | FY2018  |  |  |
| Inpatient Discharges                           | 9,727        | 10,262      | 10,520  |  |  |
| - Long Stay Admissions                         | 2,088        | 2,079       | 2,105   |  |  |
| - One Day Admissions                           | 558          | 581         | 627     |  |  |
| Inpatient Days                                 | 50,603       | 50,372      | 51,594  |  |  |
| Observation Discharges                         | 6,271        | 5,999       | 5,918   |  |  |
| Observation Days (Observation Discharge)       | 12,140       | 10,962      | 11,404  |  |  |
| Avg LOS (Inpatient Discharge)                  | 5.8          |             | 5.6     |  |  |
| Average Daily Census (Inpatient & Observation) | 296          | 294.5       |         |  |  |
| Surgical Cases                                 | 6,832        | 7,567       | 7,263   |  |  |
| Procedures (CPTs)                              |              |             |         |  |  |
| Radiology Tests                                | 25,253       | 24,683      | 24,683  |  |  |
| Deliveries                                     | 592          | 637         | 572     |  |  |
| Emergency- FYTD                                |              |             |         |  |  |
| Measure                                        | FY2019       | FYTD Target | FY2018  |  |  |
| Emergency Visits (includes LWBS & Trauma)      | 69,163       | 71,015      | 69,845  |  |  |
| Adult Emergency Visits                         | 57,824       | 58,484      | 58,062  |  |  |
| Peds Emergency Visits                          | 4.100        | 4,005       | 4,217   |  |  |
| Trauma Visits                                  | 3,850        | 3,915       | 4,156   |  |  |
| LWBS                                           | 3,389        | 2,799       | 3,410   |  |  |
| Radiology Tests                                | 57,502       | 58,848      | 58,848  |  |  |
| Outpatient                                     | Clinic- FYTE | )           |         |  |  |
| Measure                                        | FY2019       | FYTD Target | FY2018  |  |  |
| Total Registrations*                           | 330,042      | 327,852     | 316,719 |  |  |
| Total Provider Visits*                         | 202,089      | 200,333     | 195,610 |  |  |
| Specialty/Diagnostic/Procedure Provider Visits |              |             |         |  |  |
| Austin (AH)                                    | 3058         | 3.311       | 3,379   |  |  |
| Core Specialty                                 | 5,582        | 6,104       | 5,604   |  |  |
| Hospital - Based                               | 11,497       | 12,033      | 12,024  |  |  |
| Specialty Care / Fantus / Professional Bldg    | 140,957      | 140,448     | 137,241 |  |  |
| Total                                          | 161,094      | 161,896     | 158,248 |  |  |
| Primary Care Provider Visits                   | 101,054      | 101,000     | 250,210 |  |  |
| Core                                           | 7,677        | 8,064       | 7,736   |  |  |
| Core Peds                                      | 305          | 343         | 341     |  |  |
| GMC                                            | 30,245       | 27,405      | 26,840  |  |  |
| Peds                                           | 2,768        | 2,625       | 2,445   |  |  |
| Total                                          | 40,995       | 38,437      | 37,362  |  |  |

# Appendix System-wide Volumes / Stats