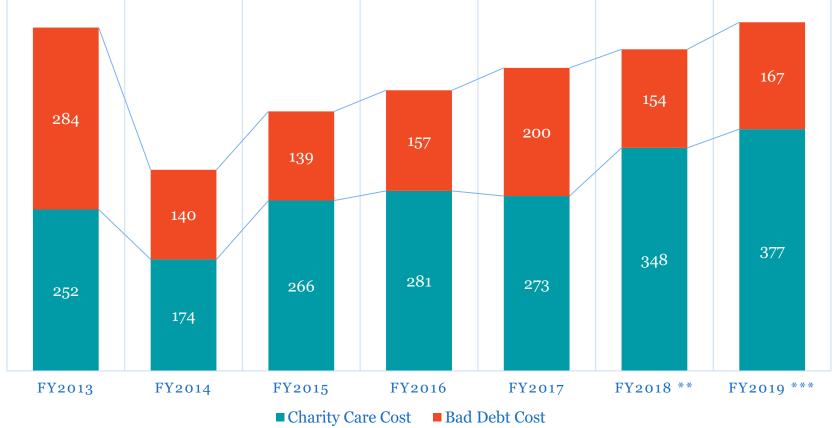

# CCH Uncompensated Care\* (in \$millions)

trending up and growing at an unsustainable rate

\* Uncompensated Care is Charity Care + Bad Debt at cost

\*\* FY2018 Actual from Audited Financials

\*\*\*FY2019 projected