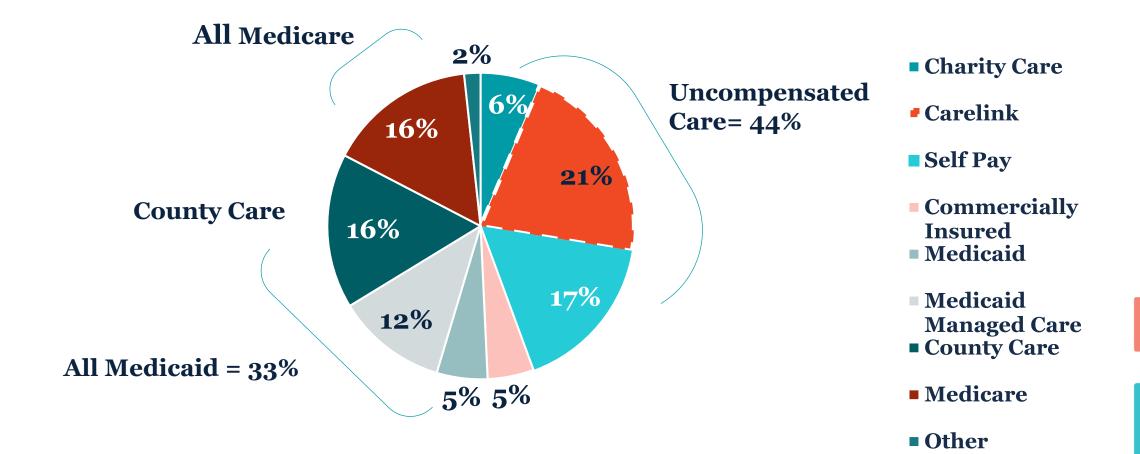

64%  |
| Pension*                  | 3,279        | 10,833   | 7,554    | 70%  |
| Supplies & Materials      | 51           | 364      | 313      | 86%  |
| Purch. Svs., Rental, Oth. | 664          | 2,421    | 1,757    | 73%  |
| Insurance Expense         | 159          | -        | (159)    | n/a  |
| Depreciation              | 2,224        | 2,224    | -        | 0%   |
| Total Operating Exp       | 29,409       | 44,431   | 15,022   | 34%  |
| Operating Margin          | (29,409)     | (44,431) | 15,022   | 34%  |
| Non Operating Revenue     | 3,279        | 5,667    | 2,388    | 42%  |
| Net Income/(Loss)         | (26,130)     | (38,764) | 12,634   | 33%  |

**Unaudited Financial Statement** 



# Appendix System-wide Volumes / Stats



# System Payor Mix By Visit as of June 2019





# System Payor Mix By Charges as of June 2019



- Charity Care
- Commercially Insured
- Medicaid
- Medicaid Managed Care
- County Care
- Medicare
- Medicare Managed Care
- Other (Self Pay)



## **Primary Care Provider Visits**

30,000





# Specialty Care Provider Visits

40,000



| FY2019 YTD:    | 200,104 |
|----------------|---------|
| FY2018 YTD:    | 193,167 |
| FY2019 Target: | 202,825 |
|                |         |





# **Total Inpatient Discharges**





# Average Length of Stay



















## Case Mix Index