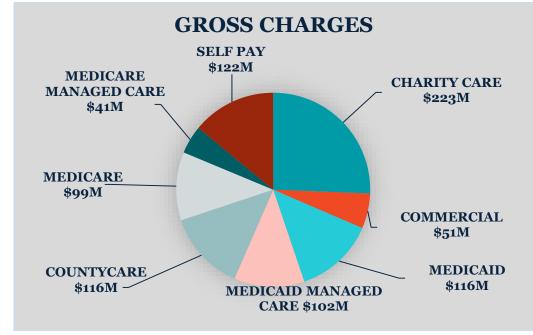

|
| BIPA                                             | 77,197       |
| Adjusted NPSR plus DSH, and BIPA                 | 408,196      |
| Adjusted NPSR plus DSH, and BIPA as a % of Gross |              |
| Revenue                                          | 41%          |



# **Clinical Activity Observations**

- Primary Care visits are up by 9% versus FY18, and up 4% versus FY19 target
- Specialty Care visits are up by 4% versus FY18, and down 1% versus FY19 target
- Surgical Cases are down by 4% versus FY18, and down 9% versus FY19 target
- Inpatient Discharges are down 8% versus FY18
- Emergency Department visits are down 1% versus FY18
- Deliveries are up by 4% versus FY18, and down 7% versus FY19 target



### Stroger Operations Overview for the Seven Months ending June 2019



#### Comments:

- Targeted efforts to improve surgical volumes is ongoing focused on throughput and expedited equipment purchases
- Focused efforts on reviewing observation days



| Inpatient/Observation-FYTD                     |              |             |         |  |  |
|------------------------------------------------|--------------|-------------|---------|--|--|
| Measure                                        | FY2019       | FYTD Target | FY2018  |  |  |
| Inpatient Discharges                           | 9,727        | 10,262      | 10,520  |  |  |
| - Long Stay Admissions                         | 2,088        | 2,079       | 2,105   |  |  |
| - One Day Admissions                           | 558          | 581         | 627     |  |  |
| Inpatient Days