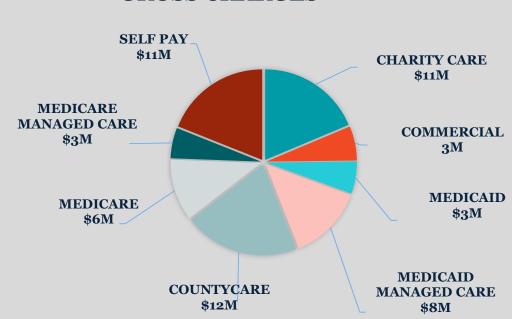

2,033      | 12,024  |  |  |
| Specialty Care / Fantus / Professional Bldg    | 140,957      | 140,448     | 137,241 |  |  |
| Total                                          | 161,094      | 161,896     | 158,248 |  |  |
| Primary Care Provider Visits                   | 101,054      | 101,000     | 250,210 |  |  |
| Core                                           | 7,677        | 8,064       | 7,736   |  |  |
| Core Peds                                      | 305          | 343         | 341     |  |  |
| GMC                                            | 30,245       | 27,405      | 26,840  |  |  |
| Peds                                           | 2,768        | 2,625       | 2,445   |  |  |
| Total                                          | 40,995       | 38,437      | 37,362  |  |  |





#### **GROSS CHARGES**

#### Comments:

- Leadership reviewing left without being seen in Emergency Dept.
- Expect more volume growth as we complete equipment procurement , fully staff new clinical capacity including the ICU

| U