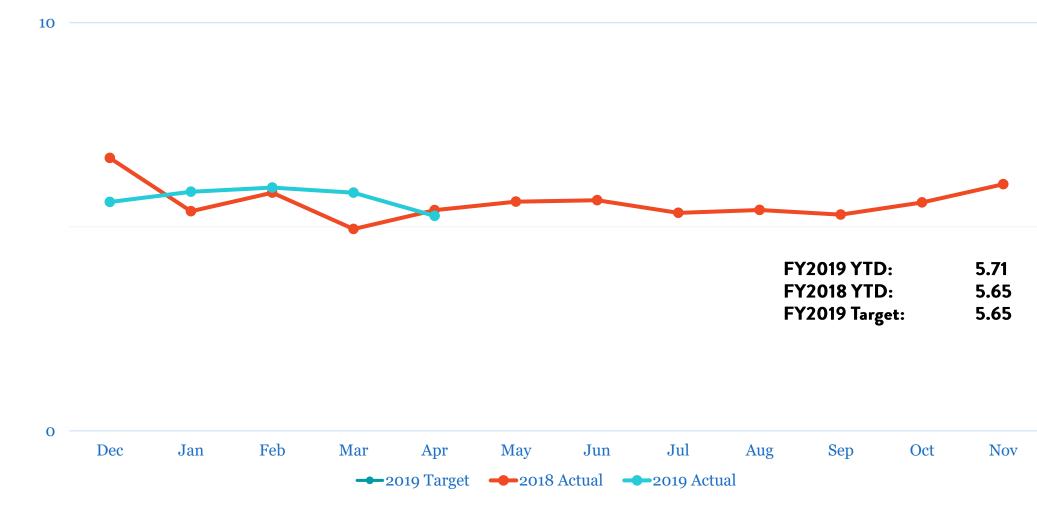

## **CCDPH Operation Overview for the Seven Months ending June 2019**

|                   | Program Title         | Metric                                                                                                                                                                                                  | YTD Thru June 19 | FY19 Target |
|-------------------|-----------------------|---------------------------------------------------------------------------------------------------------------------------------------------------------------------------------------------------------|------------------|-------------|
|                   |                       | Percent of high-risk infant APORS (Adverse Pregnancy Outcome<br>Reporting System) referrals received that are contacted for follow-up by<br>the Public Health Nurse within 14 calendar days of referral | 94%              | 85%         |
|                   |                       | Cost per county residents served                                                                                                                                                                        | \$5.71           | \$5.71      |
| Public Health     |                       | Cost per Inspection Efficiency                                                                                                                                                                          | \$208.56         | \$208.56    |
|                   | Environmental Health  | Time from receipt of Chlamydia or gonorrhea report to field (days)                                                                                                                                      | 5                | 5           |
|                   | Communicable Diseases | Percent of food establishments with isolated illness complaints within a contracted community or unincorporated Suburban Cook County that are inspected within 2 business days of receipt of complaint  | 100%             | 100%        |
|                   | Program Title         | Metric                                                                                                                                                                                                  | YTD Thru June 19 | FY19 Target |
| Lead<br>Poisoning | Lead Poisoning        | Percentage of cases with elevated blood levels visited within the timeline provided in protocols                                                                                                        | 75%              | 90%         |
| Prevention        | Prevention            | Percentage of cases with elevated blood lead levels who receive joint<br>nursing visit and environmental risk assessment visit                                                                          | 85%              | 95%         |
|                   | Program Title         | Metric                                                                                                                                                                                                  | YTD Thru June 19 | FY19 Target |
| TB Program        | TB Program            | Number of completed Direct Observation Treatments (DOT)                                                                                                                                                 | 92%              | 91%         |

# Average Length of Stay