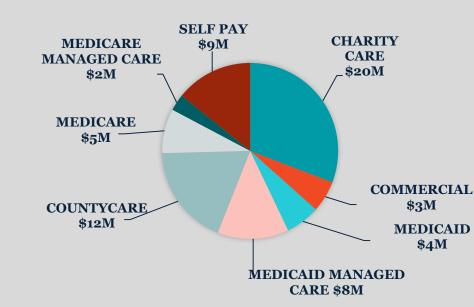

# System Payor Mix By Charges as of June 2019

- Charity Care
- Commercially Insured
- Medicaid
- Medicaid Managed Care
- County Care
- Medicare
- Medicare Managed Care
- Other (Self Pay)