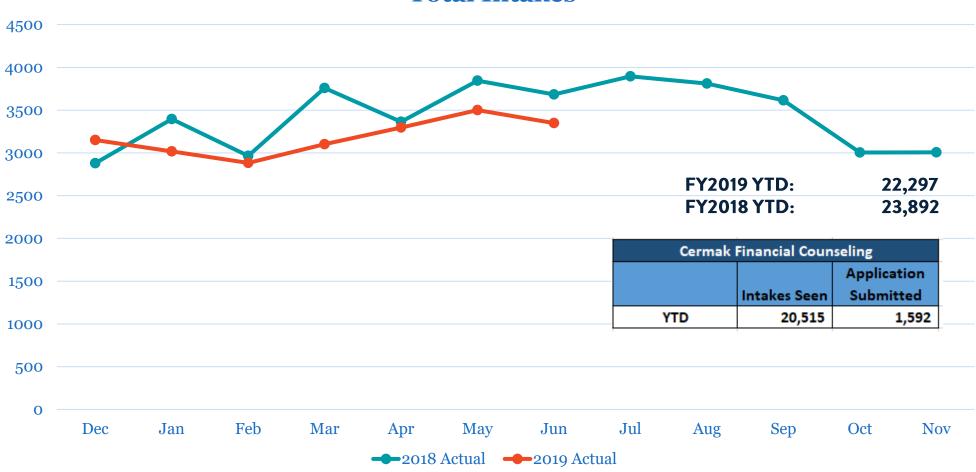

#### **Total Intakes**

#### Comments:

• 92% of intakes are screened by financial counselling to ensure continuity of coverage