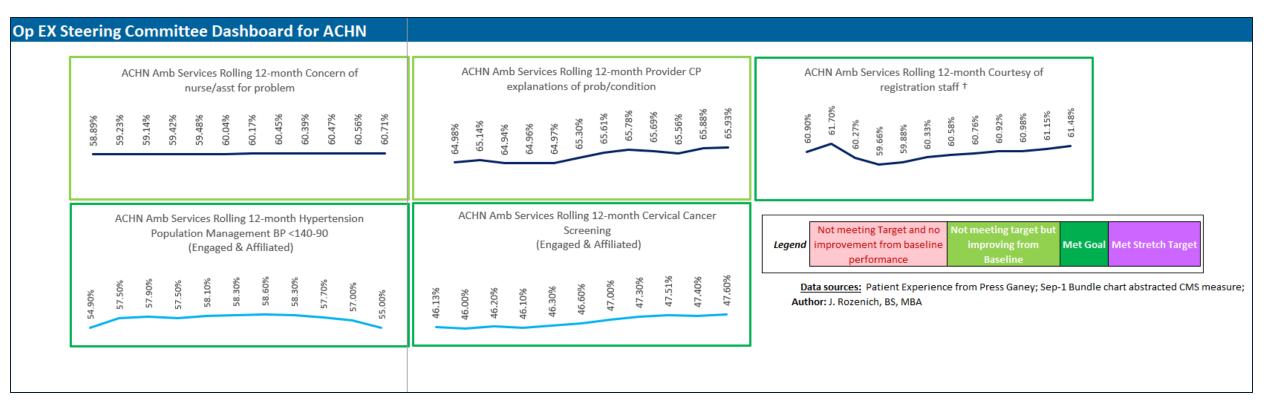

### ACHN Op Ex Committee Dashboard

# ACHN Op Ex Committee Dashboard

| Op EX Steering     | g Committee Dashboard for ACHN                                                        |         |                   |          |         |         |         |          |          |         |         |         |         |         |         |          |         |          |             |
|--------------------|---------------------------------------------------------------------------------------|---------|-------------------|----------|---------|---------|---------|----------|----------|---------|---------|---------|---------|---------|---------|----------|---------|----------|-------------|
| WORKGROUPS         | Metrics                                                                               |         |                   |          |         |         |         |          |          |         |         |         |         |         |         |          |         |          |             |
|                    |                                                                                       |         |                   |          |         |         |         |          |          |         |         |         |         |         |         |          | _       |          |             |
| PATIENT EXPERIENCE |                                                                                       | Target  | Stretch<br>Target | Baseline | Dec-23  | Jan-24  | Feb-24  | Mar-24   | Apr-24   | May-24  | Jun-24  | Jul-24  | Aug-24  | Sep-24  | Oct-24  | Nov-24   | 2023    | YTD 2024 | % in change |
|                    | Rolling 12-month Concern of nurse/asst for problem                                    | 61.34%  | 63.56%            | 58.77%   | 58.89%  | 59.23%  | 59.14%  | 59.42%   | 59.48%   | 60.04%  | 60.17%  | 60.45%  | 60.39%  | 60.47%  | 60.56%  | 60.71%   | 58.91%  | 60.69%   | 3.02%       |
|                    | Monthly Concern of nurse/asst for problem                                             | 61.34%  | 63.56%            | 58.77%   | 61.37%  | 62.83%  | 57.25%  | 61.18%   | 59.77%   | 63.96%  | 60.00%  | 61.77%  | 58.61%  | 60.22%  | 61.74%  | 61.66%   |         |          |             |
|                    |                                                                                       | 55.000/ | 50.040/           | C 4 700/ | 64.000/ | CT 440/ | 64.040/ | 64.060/  | 64.000/  | CT 000/ | C= C40/ | CT =00/ | C= C00/ | C= =C0/ | C= 000/ | CT 000/  | C4 000/ | 65.070/  | 4.270/      |
|                    | Rolling 12-month Provider CP explanations of                                          | 66.80%  | 69.84%            | 64.78%   | 64.98%  | 65.14%  | 64.94%  | 64.96%   | 64.97%   | 65.30%  | 65.61%  | 65.78%  | 65.69%  | 65.56%  | 65.88%  | 65.93%   | 64.98%  | 65.87%   | 1.37%       |
|                    | Monthly Provider CP explanations of prob/condition                                    | 66.80%  | 69.84%            | 64.78%   | 67.58%  | 67.38%  | 62.36%  | 65.28%   | 64.04%   | 69.01%  | 68.04%  | 66.74%  | 63.72%  | 64.57%  | 68.75%  | 64.81%   |         |          |             |
|                    | Rolling 12-month Courtesy of registration staff †                                     | 60.00%  | 65.00%            | 60.00%   | 60.90%  | 61.70%  | 60.27%  | 59.66%   | 59.88%   | 60.33%  | 60.58%  | 60.76%  | 60.92%  | 60.98%  | 61.15%  | 61.48%   | 60.90%  | 61.45%   | 0.90%       |
|                    | Monthly Courtesy of registration staff †                                              | 60.00%  | 65.00%            | 60.00%   | 62.31%  | 63.55%  | 58.10%  | 57.70%   | 60.96%   | 62.40%  | 62.01%  | 62.20%  | 62.24%  | 61.60%  | 62.92%  | 64.40%   |         |          |             |
|                    |                                                                                       |         |                   |          |         |         |         |          |          |         |         |         |         |         |         |          |         |          |             |
| HEDIS              |                                                                                       | Target  | Stretch           | Baseline | Dec-23  | Jan-24  | Feb-24  | Mar-24   | Apr-24   | May-24  | Jun-24  | Jul-24  | Aug-24  | Sep-24  | Oct-24  | Nov-24   | 2023    | YTD 2024 | % in        |
| TIEBIO             | _                                                                                     | ruiget  | Target            | Duscinic | DCC 25  | Jun 2-1 | 100 24  | 10101 27 | 71p1 =-1 | .v.u,   | Juii 24 | Jul 24  | 7146 =- | 3CP 2-  | 000 24  | 1101 2-1 |         | 110 2024 | change      |
|                    | Rolling 12-month Hypertension Population Management BP <140-90 (Engaged & Affiliated) | 55.00%  | 60.00%            | 50.53%   | 54.90%  | 57.50%  | 57.90%  | 57.50%   | 58.10%   | 58.30%  | 58.60%  | 58.30%  | 57.70%  | 57.00%  | 55.00%  | 55.60%   | 52.20%  | 52.80%   | 1.15%       |
|                    | Rolling 12-month Cervical Cancer Screening (Engaged & Affiliated)                     | 47.00%  | 52.00%            | 42.83%   | 46.13%  | 46.00%  | 46.20%  | 46.10%   | 46.30%   | 46.60%  | 47.00%  | 47.30%  | 47.51%  | 47.40%  | 47.60%  | 47.70%   | 42.80%  | 44.90%   | 4.91%       |