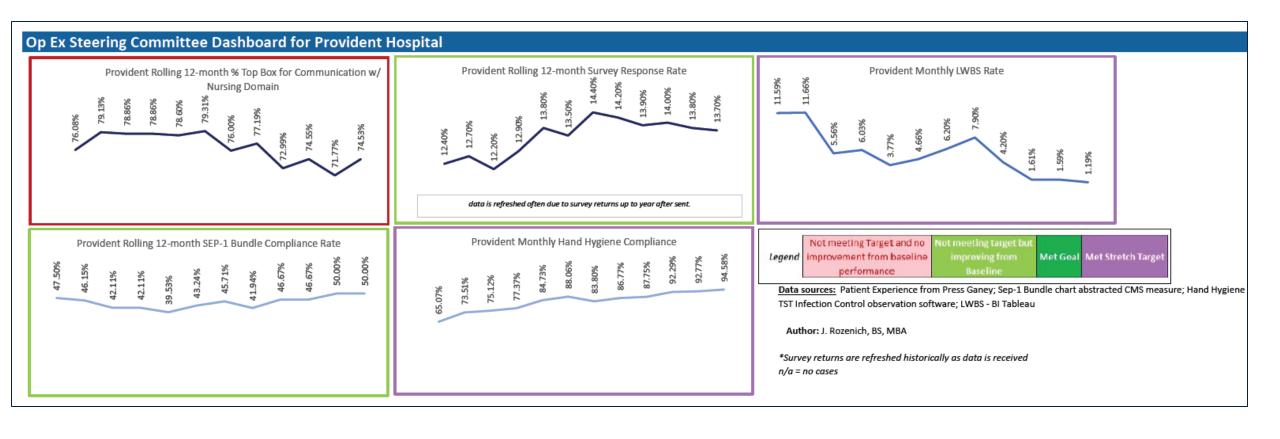

#### Provident Op Ex Committee Dashboard

### **Provident Op Ex Committee Dashboard**

| OOMAIN WORKGROUPS  | Metrics                                                         |        |                |          |         |         |        |        |        |         |         |         |         |        |         |        |        |       |
|--------------------|-----------------------------------------------------------------|--------|----------------|----------|---------|---------|--------|--------|--------|---------|---------|---------|---------|--------|---------|--------|--------|-------|
|                    |                                                                 |        |                |          |         |         |        |        |        |         |         |         |         |        |         |        |        |       |
| PATIENT EXPERIENCE |                                                                 | Target | Stretch Target | Baseline | Dec-23  | Jan-24  | Feb-24 | Mar-24 | Apr-24 | May-24  | Jun-24  | Jul-24  | Aug-24  | Sep-24 | Oct-24  | Nov-24 | 2023   | YTD 2 |
|                    | Rolling 12-month % Top Box for Comm. w/ Nursing Domain          | 79.80% | 80.00%         | 74.63%   | 76.08%  | 79.13%  | 78.86% | 78.86% | 78.60% | 79.31%  | 76.00%  | 77.19%  | 72.99%  | 74.55% | 71.77%  | 74.53% | 76.08% | 76.   |
|                    | Monthly % Top Box for Communication w/ Nursing Domain           | 79.80% | 80.00%         | 74.63%   | 55.56%  | 100.00% | 63.89% | 85.16% | 71.48% | 80.00%  | 60.00%  | 100.00% | 0.00%   | 86.67% | 50.00%  | 83.33% |        |       |
|                    |                                                                 |        |                |          | Nov-23  | Dec-23  | Jan-24 | Feb-24 | Mar-24 | Apr-24  | May-24  | Jun-24  | Jul-24  | Aug-24 | Sep-24  | Oct-24 | 2023   | YTD   |
|                    | Rolling 12-month Survey Response Rate*                          | 18.00% | 20.00%         | 11.80%   | 12.40%  | 12.70%  | 12.20% | 12.90% | 13.80% | 13.50%  | 14.40%  | 14.20%  | 13.90%  | 14.00% | 13.80%  | 13.70% | 12.70% | 14.   |
|                    | Monthly Survey Response Rate* * still updating survey returns * | 18.00% | 20.00%         | 11.80%   | 12.70%  | 9.80%   | 10.90% | 17.00% | 24.00% | 4.80%   | 16.70%  | 15.20%  | 8.30%   | 15.20% | 13.00%  | 14.30% |        |       |
| CLINICAL OUTCOMES  |                                                                 | Target | Stretch Target | Baseline | Nov-23  | Dec-23  | Jan-24 | Feb-24 | Mar-24 | Apr-24  | May-24  | Jun-24  | Jul-24  | Aug-24 | Sep-24  | Oct-24 | 2023   | YTD   |
|                    | Rolling 12 month SEP-1 Bundle Compliance                        | 60.00% | 65.00%         | 50.00%   | 47.50%  | 46.15%  | 42.11% | 42.11% | 39.53% | 43.24%  | 45.71%  | 41.94%  | 46.67%  | 46.67% | 50.00%  | 50.00% | 46.15% | 47.   |
|                    | Monthly SEP-1 Bundle Compliance                                 | 60.00% | 65.00%         | 50.00%   | 100.00% | 0.00%   | 33.00% | 0.00%  | 33.33% | no data | 100.00% | no data | 100.00% | 66.67% | no data | 0.00%  |        |       |
|                    |                                                                 | Target | Stretch Target | Baseline | Dec-23  | Jan-24  | Feb-24 | Mar-24 | Apr-24 | May-24  | Jun-24  | Jul-24  | Aug-24  | Sep-24 | Oct-24  | Nov-24 | 2023   | YTD   |
|                    | Monthly Hand Hygiene Compliance                                 | 80.00% | 90.00%         | 75.38%   | 65.07%  | 73.51%  | 75.12% | 77.37% | 84.73% | 88.06%  | 83.80%  | 86.77%  | 87.75%  | 92.29% | 92.77%  | 94.58% | 70.00% | 85.   |
| HROUGHPUT          |                                                                 | Target | Stretch Target | Baseline | Dec-23  | Jan-24  | Feb-24 | Mar-24 | Apr-24 | May-24  | Jun-24  | Jul-24  | Aug-24  | Sep-24 | Oct-24  | Nov-24 | 2023   | YTD   |
|                    | Rolling 12-month LWBS                                           | 4.50%  | 4.00%          | 5.50%    | 6.49%   | 7.17%   | 7.40%  | 6.97%  | 7.63%  | 7.63%   | 7.80%   | 7.97%   | 7.84%   | 6.90%  | 5.94%   | 5.56%  | 6.49%  | 4.    |
|                    | Monthly LWBS Rate                                               | 4.50%  | 4.00%          | 5.50%    | 11.59%  | 11.66%  | 5.56%  | 6.03%  | 3.77%  | 4.66%   | 6.20%   | 7.90%   | 4.20%   | 1.61%  | 1.59%   | 1.19%  |        |       |