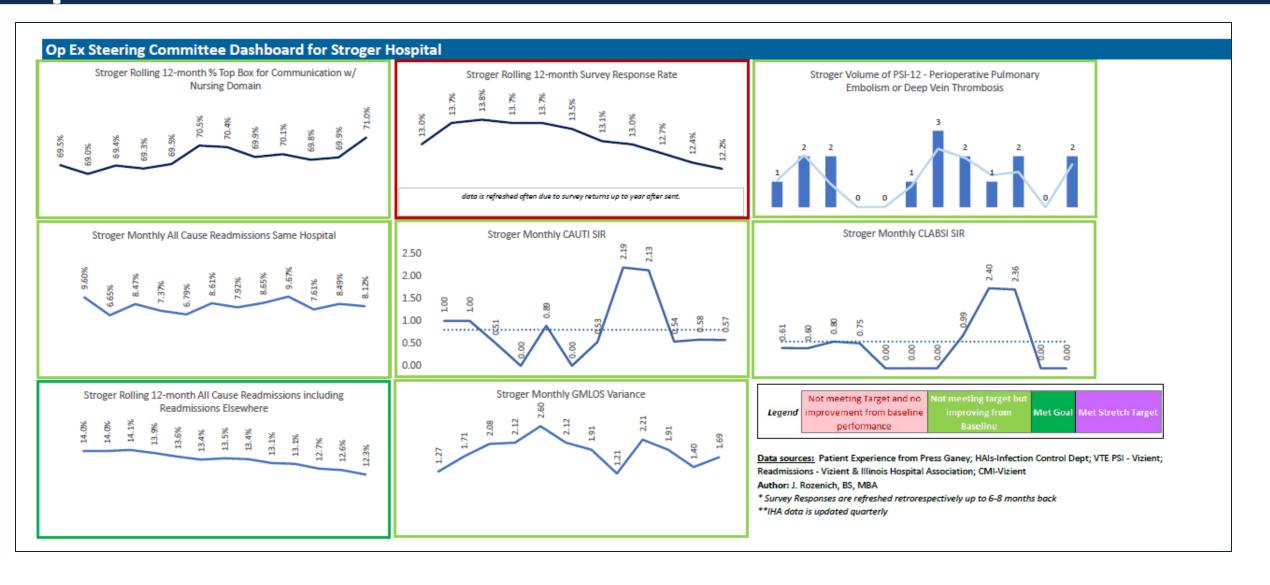

# Stroger Op Ex Committee Dashboard

# Stroger Op Ex Committee Dashboard

| On Ex Steering Com | mittee Dashboard for Stroger Hospital                                                                    |                  |                  |                  |                  |                  |                  |                  |                  |                  |                  |                  |                  |                  |                  |                  |        |          |             |
|--------------------|----------------------------------------------------------------------------------------------------------|------------------|------------------|------------------|------------------|------------------|------------------|------------------|------------------|------------------|------------------|------------------|------------------|------------------|------------------|------------------|--------|----------|-------------|
| DOMAIN WORKGROUPS  | Metrics                                                                                                  |                  |                  |                  |                  |                  |                  |                  |                  |                  |                  |                  |                  |                  |                  |                  |        |          |             |
| PATIENT EXPERIENCE |                                                                                                          | Target           | Stretch Target   | Baseline         | Dec-23           | Jan-24           | Feb-24           | Mar-24           | Apr-24           | May-24           | Jun-24           | Jul-24           | Aug-24           | Sep-24           | Oct-24           | Nov-24           | 2023   | YTD 2024 | % in        |
|                    | Rolling 12-month % Top Box for Comm. w/ Nursing Domain<br>Monthly % Top Box for Comm. w/ Nursing Domain  | 73.00%<br>73.00% | 77.00%<br>77.00% | 69.30%<br>69.30% | 69.45%<br>69.28% | 68.97%<br>61.43% | 69.43%<br>70.34% | 69.27%<br>75.59% | 69.51%<br>72.48% | 70.53%<br>73.20% | 70.44%<br>66.11% | 69.91%<br>66.78% | 70.05%<br>68.44% | 69.75%<br>71.66% | 69.88%<br>74.76% | 70.98%<br>80.08% | 69.46% | 71.24%   | 2.569       |
|                    |                                                                                                          | Target           | Stretch Target   | Baseline         | Nov-23           | Dec-23           | Jan-24           | Feb-24           | Mar-24           | Apr-24           | May-24           | Jun-24           | Jul-24           | Aug-24           | Sep-24           | Oct-24           | 2023   | YTD 2024 | % in        |
|                    | Rolling 12-month Survey Response Rate*  Monthly Survey Response Rate*  * still updating survey returns * | 15.00%<br>15.00% | 16.00%<br>16.00% | 13.60%<br>13.60% | 13.00%<br>11.00% | 13.70%<br>12.70% | 13.80%<br>12.70% | 13.70%<br>13.40% | 13.70%<br>13.50% | 13.50%<br>12.40% | 13.10%<br>10.60% | 13.00%<br>12.00% | 12.70%<br>10.70% | 12.40%<br>11.80% | 12.20%<br>11.10% | 11.80%<br>9.70%  | 13.70% | 11.80%   | -13.87      |
| CLINICAL OUTCOMES  | Sun opening Survey recens                                                                                | Target           | Stretch Target   | 2023             | Nov-23           | Dec-23           | Jan-24           | Feb-24           | Mar-24           | Apr-24           | May-24           | Jun-24           | Jul-24           | Aug-24           | Sep-24           | Oct-24           | 2023   | YTD 2024 | % in        |
|                    | Monthly Volume of CLABSI                                                                                 |                  |                  | 11               | 1                | 1                | 1                | 1                | 0                | 0                | 0                | 1                | 3                | 3                | 0                | 0                | 11     | 9        |             |
|                    | SIR Rate CLABSI                                                                                          | 0.8              | n/a              | 0.76             | 0.61             | 0.60             | 0.80             | 0.75             | 0.00             | 0.00             | 0.00             | 0.99             | 2.40             | 2.36             | 0.00             | 0.00             | 0.76   | 0.71     | -6.5        |
|                    |                                                                                                          | Target           | Stretch Target   | 2023             | Nov-23           | Dec-23           | Jan-24           | Feb-24           | Mar-24           | Apr-24           | May-24           | Jun-24           | Jul-24           | Aug-24           | Sep-24           | Oct-24           | 2023   | YTD 2024 | % i         |
|                    | Monthly Volume of CAUTI                                                                                  |                  |                  | 11               | 2                | 2                | 1                | 0                | 2                | 0                | 1                | 4                | 2                | 1                | 1                | 1                | 11     | 13       |             |
|                    | SIR Rate CAUTI                                                                                           | 0.8              | n/a              | 0.47             | 1.00             | 1.00             | 0.51             | 0.00             | 0.89             | 0.00             | 0.53             | 2.19             | 2.13             | 0.54             | 0.58             | 0.57             | 0.47   | 0.66     | 40.4        |
|                    |                                                                                                          | Target           | Stretch Target   | Baseline         | Oct-23           | Nov-23           | Dec-23           | Jan-24           | Feb-24           | Mar-24           | Apr-24           | May-24           | Jun-24           | Jul-24           | Aug-24           | Sep-24           | 2023   | YTD 2024 | % i<br>chan |
|                    | Monthly Volume of VTE PSI-12                                                                             | <=7              | 0                | 14               | 1                | 2                | 2                | 0                | 0                | 1                | 3                | 2                | 1                | 2                | 0                | 2                | 13     | 11       | -15.3       |
|                    | Observed over Expected Ratio PSI-12                                                                      |                  |                  |                  | 1.06             | 2.04             | 0.90             | 0.00             | 0.00             | 0.82             | 2.29             | 1.94             | 1.26             | 1.39             | 0.00             | 1.69             | 0.94   | 1.01     | 7.0         |
| READMISSIONS       |                                                                                                          | Target           | Stretch Target   | Baseline         | Sep-23           | Oct-23           | Nov-23           | Dec-23           | Jan-24           | Feb-24           | Mar-24           | April            | May-24           | Jun-24           | Jul-24           | Aug-24           | 2023   | YTD 2024 | % i<br>chan |
|                    | Rolling 12-month All Cause, All Payer, All Age - Readmissions Rate - CMS<br>Definition Same Hospital     | 8.40%            | 8.00%            | 9.40%            | 9.20%            | 8.89%            | 8.91%            | 8.76%            | 8.52%            | 8.55%            | 8.42%            | 8.40%            | 8.33%            | 8.27%            | 8.07%            | 8.12%            | 8.76%  | 8.24%    | -5.94       |
|                    | Monthly All Cause, All Payer, All Age - Readmissions Rate - CMS Definition<br>Same Hospital              | 8.40%            | 8.00%            | 9.40%            | 9.60%            | 6.65%            | 8.47%            | 7.37%            | 6.79%            | 8.61%            | 7.92%            | 8.65%            | 9.67%            | 7.61%            | 8.49%            | 8.12%            |        |          |             |
|                    |                                                                                                          | Target           | Stretch Target   | Baseline         | 7/22-<br>6/23    | 8/22-<br>7/23    | 9/22-<br>8/23    | 10/22 -<br>9/23  | 11/22-<br>10/23  | 12/22-<br>11/23  | 1/23-<br>12/23   | 2/23-<br>1/24    | 3/23-<br>2/24    | 4/23-3/24        | 5/23-4/24        | 6/23-5/24        | 2023   | YTD 2024 | % i<br>chan |
|                    | IHA Rolling 12-Month All Cause All Payer - Readmissions<br>including other hospitals **                  | 13.00%           | 12.00%           | 14.00%           | 14.00%           | 14.08%           | 13.86%           | 13.59%           | 13.38%           | 13.47%           | 13.41%           | 13.13%           | 13.06%           | 12.73%           | 12.61%           | 12.29%           | 13.43% | 11.43%   | -14.9       |
| THROUGHPUT         | Metrics                                                                                                  | Target           | Stretch Target   | Baseline         | Oct-23           | Nov-23           | Dec-23           | Jan-24           | Feb-24           | Mar-24           | Apr-24           | May-24           | Jun-24           | Jul-24           | Aug-24           | Sep-24           | 2023   | YTD 2024 | % i<br>chan |
|                    | Monthly GMLOS Avg Variance in days, excluding patients >30 days LOS                                      | 1.23             | 0.73             | 1.73             | 1.27             | 1.71             | 2.08             | 2.12             | 2.60             | 2.12             | 1.91             | 1.21             | 2.21             | 1.91             | 1.40             | 1.69             | 1.59   | 1.95     | 22.6        |